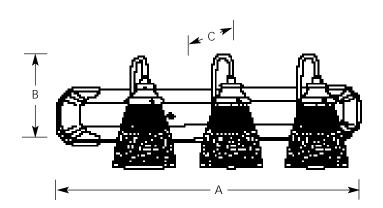

Incandescent Bath & Vanity

Type \_\_\_\_\_

| Finish   | Lamping    | Dimensions (Inches) |        |   |
|----------|------------|---------------------|--------|---|
|          |            | Α                   | В      | С |
| Polished | 1 (m) 100w | 4-3/4               | 10-1/2 | 7 |
| Chrome   | 2 (m) 100w | 17-1/2              | 9      | 7 |
|          | 3 (m) 100w | 24-1/2              | 9      | 7 |
|          | 4 (m) 100w | 31-1/2              | 9      | 7 |
|          | 5 (m) 100w | 38-1/2              | 9      | 7 |