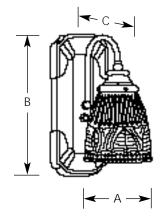

Incandescent Bath & Vanity

Type \_\_\_\_\_

| Finish   | Lamping    | Dimensions (Inches) |        |   |
|----------|------------|---------------------|--------|---|
|          |            | Α                   | В      | С |
| Polished | 1 (m) 100w | 4-3/4               | 10-1/2 | 7 |
| Chrome   | 2 (m) 100w | 17-1/2              | 9      | 7 |
|          | 3 (m) 100w | 24-1/2              | 9      | 7 |
|          | 4 (m) 100w | 31-1/2              | 9      | 7 |
|          | 5 (m) 100w | 38-1/2              | 9      | 7 |

### Mounting

- Wall mount
- Can be mounted in the up or down position
- Covers outlet box
- Back plate is 4-3/4" W., 10-1/2"