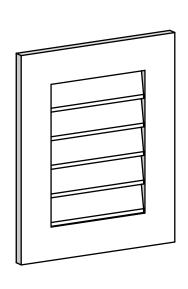

## **GVPVE18X2201SN**

18"W X 22"H RECTANGLE SURFACE MOUNT PVC GABLE VENT: NON-FUNCTIONAL, W/ 3-1/2"W X 1"P STANDARD FRAME

**FRONT** 

SIDE

LOUVER HEIGHT: 3" LOUVER QTY: 5

EKENA MILLWORK 2300 WEST MAIN ST. CLARKSVILLE, TX 75426 TOLL FREE: 866-607-0453 WWW.EKENAMILLWORK.COM