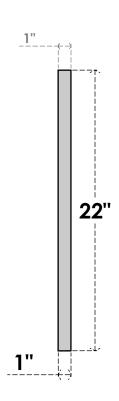

## **GVPVE18X2201SN**

18"W X 22"H RECTANGLE SURFACE MOUNT PVC GABLE VENT: NON-FUNCTIONAL, W/ 3-1/2"W X 1"P STANDARD FRAME

**FRONT** 

SIDE

LOUVER HEIGHT: 3" LOUVER QTY: 5

EKENA MILLWORK 2300 WEST MAIN ST. CLARKSVILLE, TX 75426 TOLL FREE: 866-607-0453 WWW.EKENAMILLWORK.COM