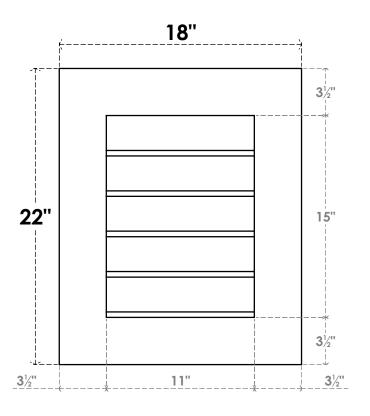

## **GVPVE18X2201SN**

18"W X 22"H RECTANGLE SURFACE MOUNT PVC GABLE VENT: NON-FUNCTIONAL, W/ 3-1/2"W X 1"P STANDARD FRAME

**FRONT** 

SIDE

LOUVER HEIGHT: 3" LOUVER QTY: 5

EKENA MILLWORK 2300 WEST MAIN ST. CLARKSVILLE, TX 75426 TOLL FREE: 866-607-0453 WWW.EKENAMILLWORK.COM