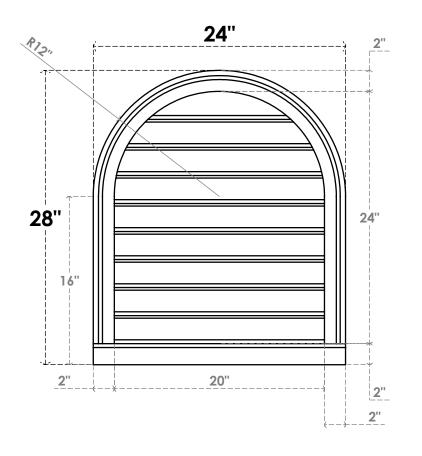

## GVPRT24X2803SF

24"W X 28"H ROUND TOP SURFACE MOUNT PVC GABLE VENT: FUNCTIONAL, W/ 2"W X 2"P **BRICKMOULD SILL FRAME** 

**VENTING AREA: 38.14 SQ IN** 

LOUVER HEIGHT: 2 5/8"

LOUVER QTY: 9

**FRONT** 

SIDE

1. INSTALLATION TO BE COMPLETED IN ACCORDANCE WITH MANUFACTURER'S SPECIFICATIONS.
2. DRAWING MAY NOT BE TO SCALE