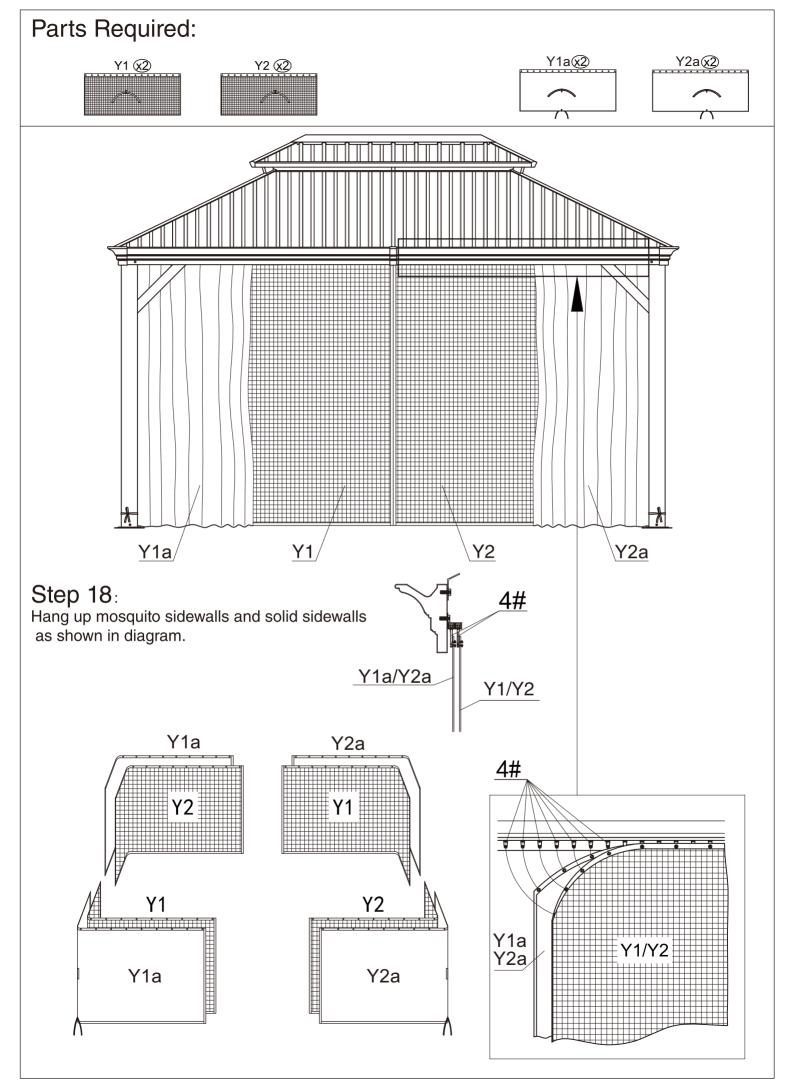

acket     | 4     |
| Z2      | Metal Bracket     | 4     |
| Z3      | Metal Bracket     | 4     |
| Z4      | Metal Bracket     | 4     |
| 1#      | Screws            | 259+4 |
| 2#      | Screws            | 16+2  |
| 3#      | Screws            | 16+2  |
| 4#      | Hook              | 128   |
| 5#      | Screws            | 84+2  |
| 6#      | Screws            | 8+1   |
| 7#      | Screws            | 40+2  |
| 8#      | Screws            | 4+1   |
| 9#      | Screws            | 24+2  |
| 10#     | Screws            | 4+1   |
| 11#     | Screws            | 12+1  |
|         | Allen key/ Wrench | 4     |

















page 11













page 17











#### Step 17:

Attach net frames (Part P1,Q1&Q2) to finishing bars (Part P &Q) using screws 1#&11# as shown in diagram.









## Thanks for your purchase.

At domi outdoor living, we believe in our products.

That's why we provide a 12-month warranty and

friendly, easy-to-reach after-sales service. So, if you

have any questions about our product or assembly,

please feel free to contact us. We are here for you.



After-sales contact email: service@domioutdoorliving.com Business cooperation contact email: marketing@domioutdoorliving.com Please have your order ID available if you reach out for support. If you have damaged parts or product, please send us photos for an immediate response.