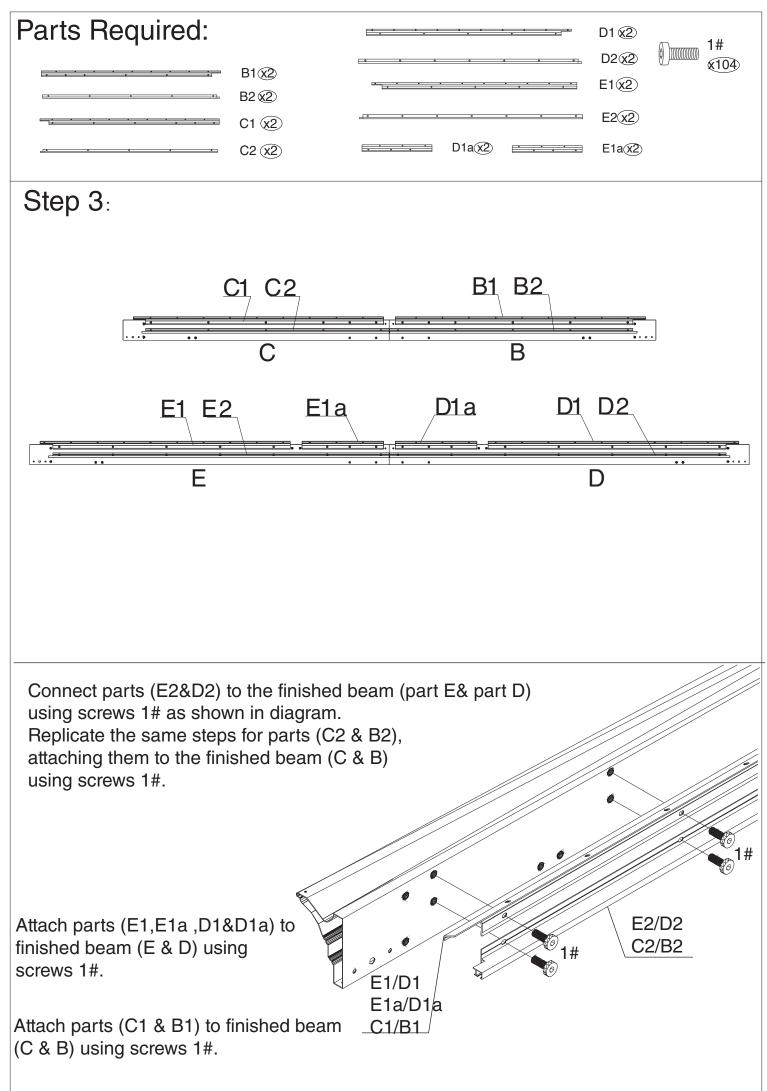

Y2   | Mosquito Sidewall | 4     |
| Y1a/Y2a | Solid Sidewall    | 4     |
| Yb      | Strap             | 4     |
| Z       | Metal Bracket     | 72    |
| Z1      | Metal Bracket     | 4     |
| Z2      | Metal Bracket     | 4     |
| Z3      | Metal Bracket     | 4     |
| Z4      | Metal Bracket     | 4     |
| 1#      | Screws            | 259+4 |
| 2#      | Screws            | 16+2  |
| 3#      | Screws            | 16+2  |
| 4#      | Hook              | 128   |
| 5#      | Screws            | 84+2  |
| 6#      | Screws            | 8+1   |
| 7#      | Screws            | 40+2  |
| 8#      | Screws            | 4+1   |
| 9#      | Screws            | 24+2  |
| 10#     | Screws            | 4+1   |
| 11#     | Screws            | 12+1  |
|         | Allen key/ Wrench | 4     |

















page 11













page 17











#### Step 17:

Attach net frames (Part P1,Q1&Q2) to finishing bars (Part P &Q) using screws 1#&11# as shown in diagram.









## Thanks for your purchase.

At domi outdoor living, we believe in our products.

That's why we provide a 12-month warranty and

friendly, easy-to-reach after-sales service. So, if you

have any questions about our product or assembly,

please feel free to contact us. We are here for you.



After-sales contact email: service@domioutdoorliving.com Business cooperation contact email: marketing@domioutdoorliving.com Please have your order ID available if you reach out for support. If you have damaged parts or product, please send us photos for an immediate response.