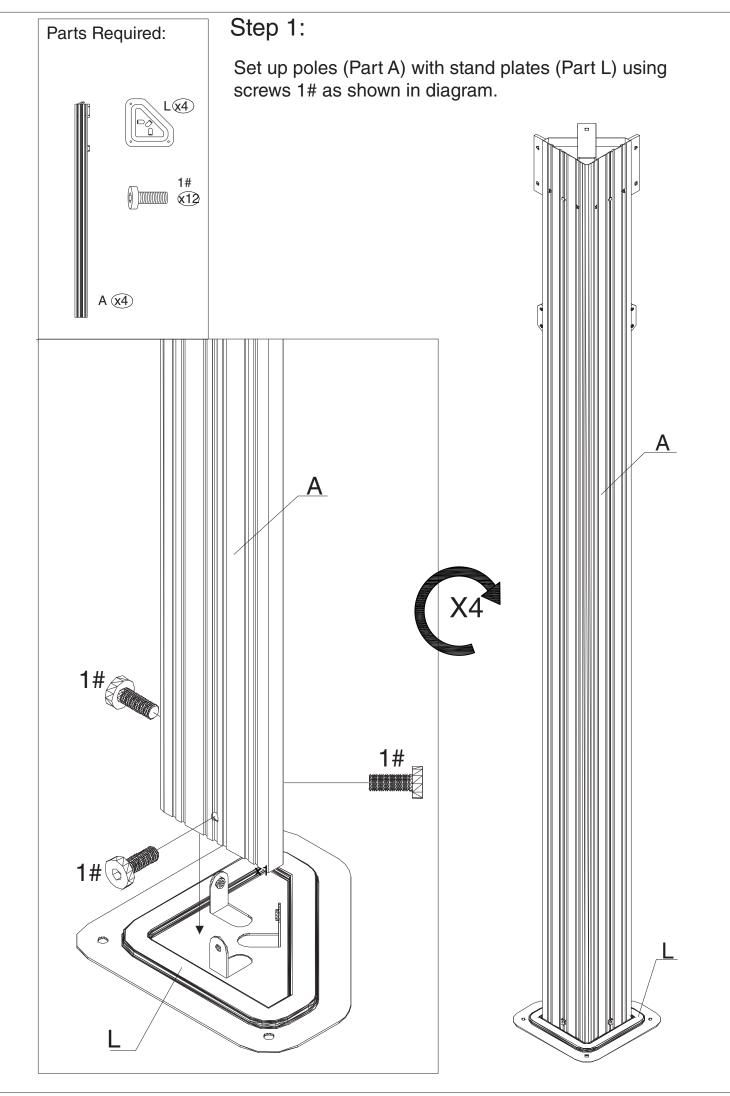

Y1/Y2   | Mosquito Sidewall | 4     |
| Y1a/Y2a | Solid Sidewall    | 4     |
| Yb      | Strap             | 4     |
| Z       | Metal Bracket     | 72    |
| Z1      | Metal Bracket     | 4     |
| Z2      | Metal Bracket     | 4     |
| Z3      | Metal Bracket     | 4     |
| Z4      | Metal Bracket     | 4     |
| 1#      | Screws            | 259+4 |
| 2#      | Screws            | 16+2  |
| 3#      | Screws            | 16+2  |
| 4#      | Hook              | 128   |
| 5#      | Screws            | 84+2  |
| 6#      | Screws            | 8+1   |
| 7#      | Screws            | 40+2  |
| 8#      | Screws            | 4+1   |
| 9#      | Screws            | 24+2  |
| 10#     | Screws            | 4+1   |
| 11#     | Screws            | 12+1  |
|         | Allen key/ Wrench | 4     |

















page 11













page 17











#### Step 17:

Attach net frames (Part P1,Q1&Q2) to finishing bars (Part P &Q) using screws 1#&11# as shown in diagram.









## Thanks for your purchase.

At domi outdoor living, we believe in our products.

That's why we provide a 12-month warranty and

friendly, easy-to-reach after-sales service. So, if you

have any questions about our product or assembly,

please feel free to contact us. We are here for you.



After-sales contact email: service@domioutdoorliving.com Business cooperation contact email: marketing@domioutdoorliving.com Please have your order ID available if you reach out for support. If you have damaged parts or product, please send us photos for an immediate response.