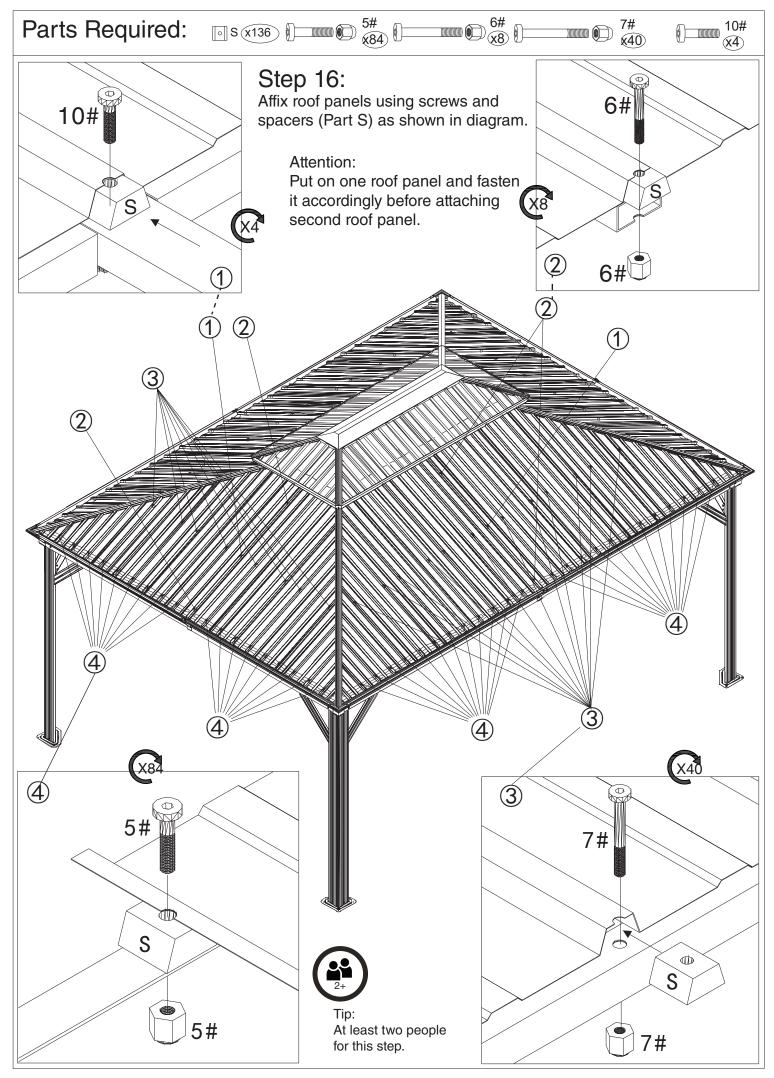

olid Sidewall    | 4     |
| Yb      | Strap             | 4     |
| Z       | Metal Bracket     | 72    |
| Z1      | Metal Bracket     | 4     |
| Z2      | Metal Bracket     | 4     |
| Z3      | Metal Bracket     | 4     |
| Z4      | Metal Bracket     | 4     |
| 1#      | Screws            | 259+4 |
| 2#      | Screws            | 16+2  |
| 3#      | Screws            | 16+2  |
| 4#      | Hook              | 128   |
| 5#      | Screws            | 84+2  |
| 6#      | Screws            | 8+1   |
| 7#      | Screws            | 40+2  |
| 8#      | Screws            | 4+1   |
| 9#      | Screws            | 24+2  |
| 10#     | Screws            | 4+1   |
| 11#     | Screws            | 12+1  |
|         | Allen key/ Wrench | 4     |

















page 11













page 17











#### Step 17:

Attach net frames (Part P1,Q1&Q2) to finishing bars (Part P &Q) using screws 1#&11# as shown in diagram.









## Thanks for your purchase.

At domi outdoor living, we believe in our products.

That's why we provide a 12-month warranty and

friendly, easy-to-reach after-sales service. So, if you

have any questions about our product or assembly,

please feel free to contact us. We are here for you.



After-sales contact email: service@domioutdoorliving.com Business cooperation contact email: marketing@domioutdoorliving.com Please have your order ID available if you reach out for support. If you have damaged parts or product, please send us photos for an immediate response.