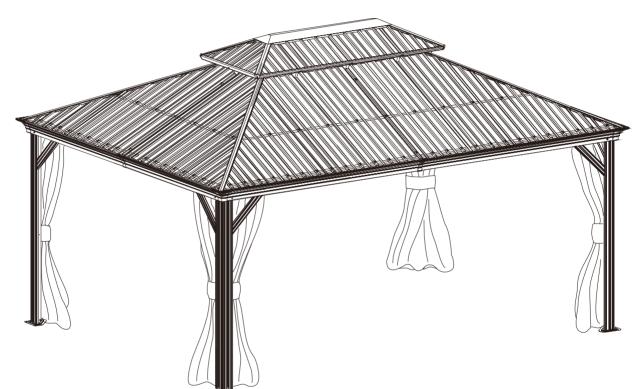

### 12'×16' WOOD-LOOKING FINISH HARDTOP GAZEBO WITH DOUBLE ROOF

## MODEL#: LGMF8222

Missing part? Damaged? Contact us via email at service@domioutdoorliving.com

www.domioutdoorliving.com

© Copyright 2023–2025 domioutdoorliving LLC. All Rights Reserved.

1.Three or more people are required for assembly.