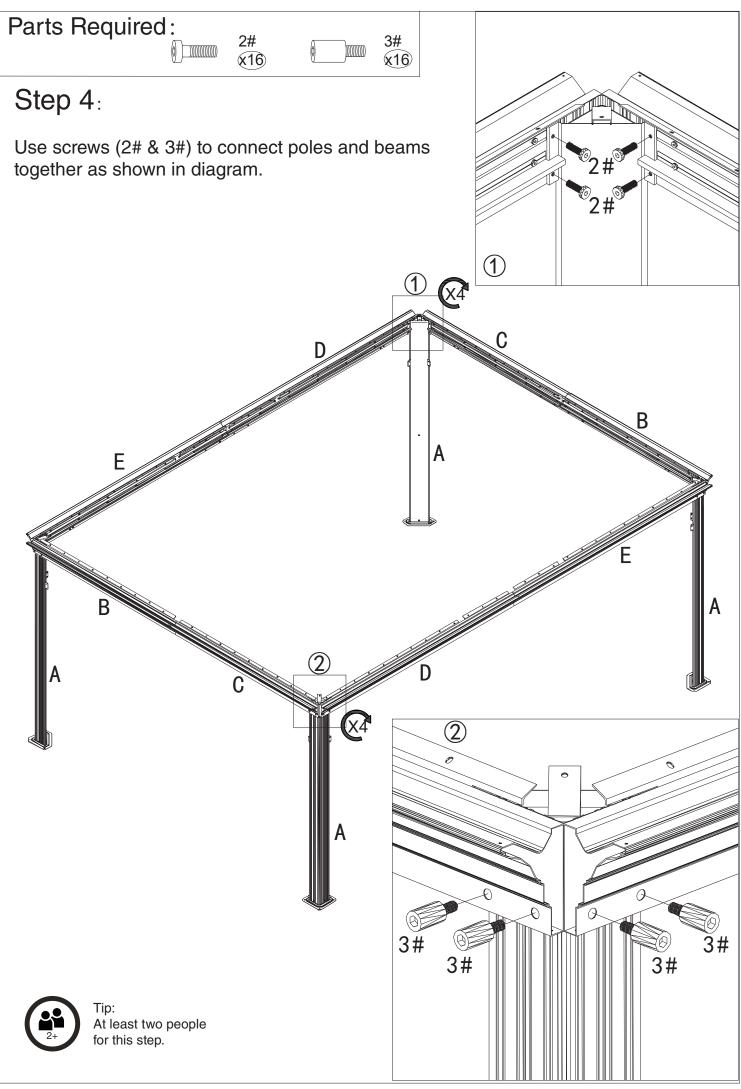

| Mosquito Sidewall | 4     |
| Y1a/Y2a | Solid Sidewall    | 4     |
| Yb      | Strap             | 4     |
| Z       | Metal Bracket     | 72    |
| Z1      | Metal Bracket     | 4     |
| Z2      | Metal Bracket     | 4     |
| Z3      | Metal Bracket     | 4     |
| Z4      | Metal Bracket     | 4     |
| 1#      | Screws            | 259+4 |
| 2#      | Screws            | 16+2  |
| 3#      | Screws            | 16+2  |
| 4#      | Hook              | 128   |
| 5#      | Screws            | 84+2  |
| 6#      | Screws            | 8+1   |
| 7#      | Screws            | 40+2  |
| 8#      | Screws            | 4+1   |
| 9#      | Screws            | 24+2  |
| 10#     | Screws            | 4+1   |
| 11#     | Screws            | 12+1  |
|         | Allen key/ Wrench | 4     |

















page 11













page 17











#### Step 17:

Attach net frames (Part P1,Q1&Q2) to finishing bars (Part P &Q) using screws 1#&11# as shown in diagram.









## Thanks for your purchase.

At domi outdoor living, we believe in our products.

That's why we provide a 12-month warranty and

friendly, easy-to-reach after-sales service. So, if you

have any questions about our product or assembly,

please feel free to contact us. We are here for you.



After-sales contact email: service@domioutdoorliving.com Business cooperation contact email: marketing@domioutdoorliving.com Please have your order ID available if you reach out for support. If you have damaged parts or product, please send us photos for an immediate response.