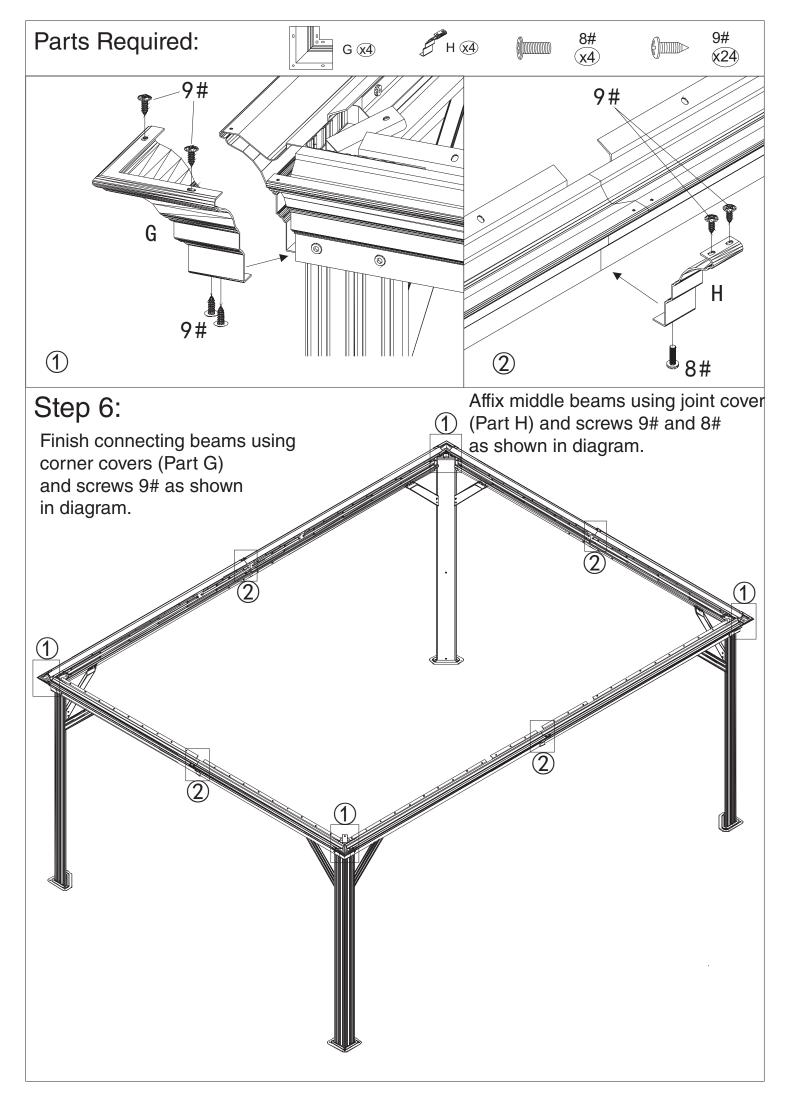

Mosquito Sidewall | 4     |
| Y1a/Y2a | Solid Sidewall    | 4     |
| Yb      | Strap             | 4     |
| Z       | Metal Bracket     | 72    |
| Z1      | Metal Bracket     | 4     |
| Z2      | Metal Bracket     | 4     |
| Z3      | Metal Bracket     | 4     |
| Z4      | Metal Bracket     | 4     |
| 1#      | Screws            | 259+4 |
| 2#      | Screws            | 16+2  |
| 3#      | Screws            | 16+2  |
| 4#      | Hook              | 128   |
| 5#      | Screws            | 84+2  |
| 6#      | Screws            | 8+1   |
| 7#      | Screws            | 40+2  |
| 8#      | Screws            | 4+1   |
| 9#      | Screws            | 24+2  |
| 10#     | Screws            | 4+1   |
| 11#     | Screws            | 12+1  |
|         | Allen key/ Wrench | 4     |

















page 11













page 17











#### Step 17:

Attach net frames (Part P1,Q1&Q2) to finishing bars (Part P &Q) using screws 1#&11# as shown in diagram.









## Thanks for your purchase.

At domi outdoor living, we believe in our products.

That's why we provide a 12-month warranty and

friendly, easy-to-reach after-sales service. So, if you

have any questions about our product or assembly,

please feel free to contact us. We are here for you.



After-sales contact email: service@domioutdoorliving.com Business cooperation contact email: marketing@domioutdoorliving.com Please have your order ID available if you reach out for support. If you have damaged parts or product, please send us photos for an immediate response.