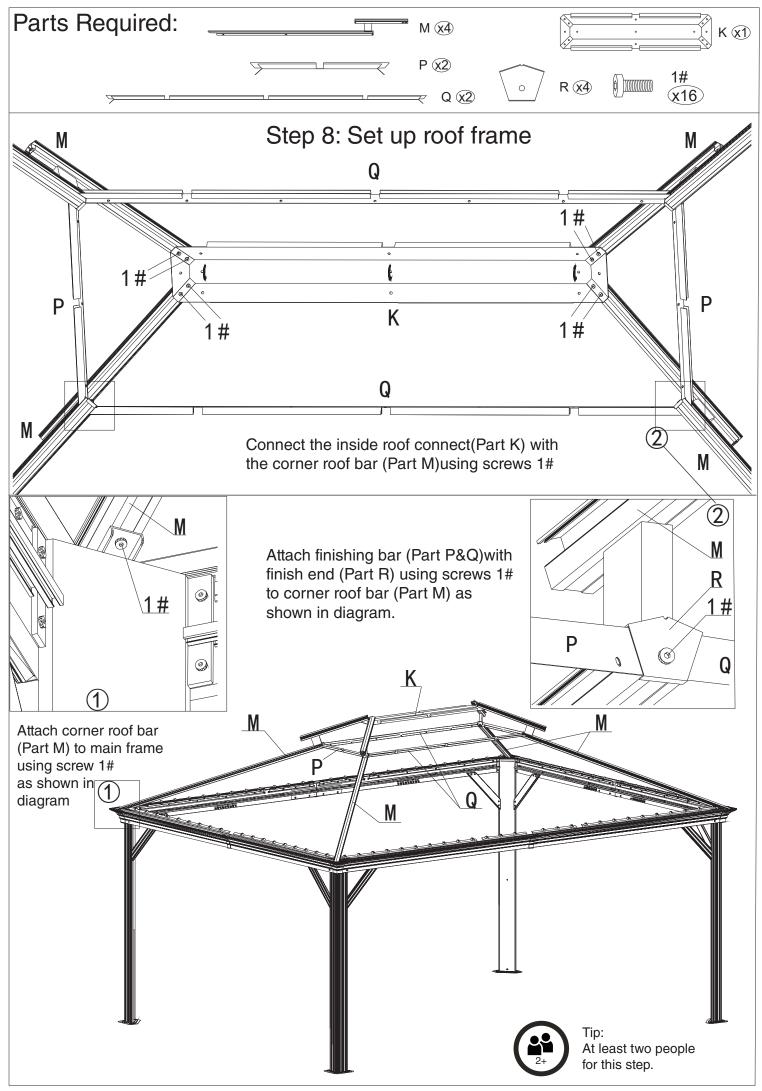

all | 4     |
| Y1a/Y2a | Solid Sidewall    | 4     |
| Yb      | Strap             | 4     |
| Z       | Metal Bracket     | 72    |
| Z1      | Metal Bracket     | 4     |
| Z2      | Metal Bracket     | 4     |
| Z3      | Metal Bracket     | 4     |
| Z4      | Metal Bracket     | 4     |
| 1#      | Screws            | 259+4 |
| 2#      | Screws            | 16+2  |
| 3#      | Screws            | 16+2  |
| 4#      | Hook              | 128   |
| 5#      | Screws            | 84+2  |
| 6#      | Screws            | 8+1   |
| 7#      | Screws            | 40+2  |
| 8#      | Screws            | 4+1   |
| 9#      | Screws            | 24+2  |
| 10#     | Screws            | 4+1   |
| 11#     | Screws            | 12+1  |
|         | Allen key/ Wrench | 4     |

















page 11













page 17











#### Step 17:

Attach net frames (Part P1,Q1&Q2) to finishing bars (Part P &Q) using screws 1#&11# as shown in diagram.









## Thanks for your purchase.

At domi outdoor living, we believe in our products.

That's why we provide a 12-month warranty and

friendly, easy-to-reach after-sales service. So, if you

have any questions about our product or assembly,

please feel free to contact us. We are here for you.



After-sales contact email: service@domioutdoorliving.com Business cooperation contact email: marketing@domioutdoorliving.com Please have your order ID available if you reach out for support. If you have damaged parts or product, please send us photos for an immediate response.