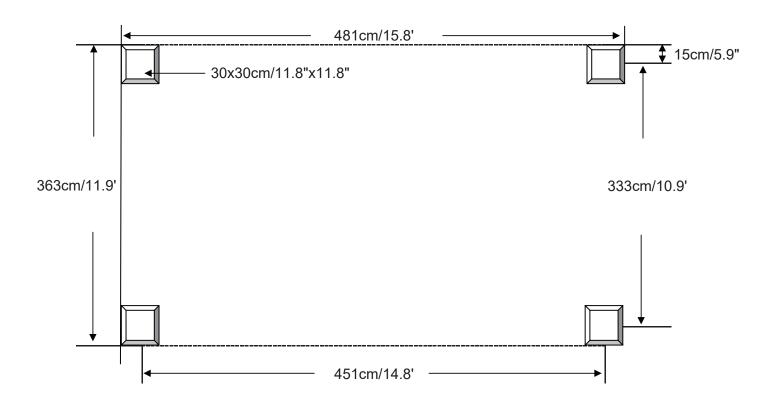

#### 12x16' ANCHOR BLUEPRINT

| W1          | (2) (2) (3) (4) (4) (4) |                               | ₩<br>₩2 |
|-------------|-------------------------|-------------------------------|---------|
| W           | 2 €2 W3                 |                               |         |
| <b>X</b> 50 | ×2                      |                               | ≪6 ≪2)  |
|             | ITEM                    | DESCRIPTION                   | QTY     |
|             | Р                       | Finishing Bar                 | 2       |
|             | P1                      | Net Frame                     | 2       |
|             | Q                       | Finishing Bar                 | 2       |
|             | Q1<br>Q2                | Net Frame<br>Net Frame        | 2       |
|             | R                       | Finishing End                 | 8       |
|             | S                       | Spacer                        | 136     |
|             | T1                      | Finishing Bar                 | 2       |
|             | T2                      | Finishing Bar                 | 2       |
|             | U1<br>U2                | Solidifying Bar               | 4       |
|             | U2<br>U3                | Solidifying Bar<br>Iron Angle | 4       |
|             | U4                      | Iron Angle                    | 6       |
|             | U5                      | Solidifying Bar               | 2       |
|             | V                       | Roof Panel                    | 2       |
|             | V1                      | Roof Panel                    | 2       |
|             | V2                      | Roof Panel<br>Roof Panel      | 2       |
|             | V3<br>V4                | Roof Panel                    | 2       |
|             | V                       | Roof Panel                    | 2       |
|             | V6                      | Roof Panel                    | 2       |
|             | W1                      | Roof Panel                    | 2       |
|             | W2                      | Roof Panel                    | 2       |
|             | W3<br>W4                | Roof Panel<br>Roof Panel      | 2       |
|             |                         | Roof Panel                    | 2       |
|             | W6                      | Roof Panel                    | 2       |
|             | W7<br>W8                | Roof Panel<br>Roof Panel      | 2       |
|             | X5                      | Roof Panel                    | 2       |
|             | X6                      | Roof Panel                    | 2       |