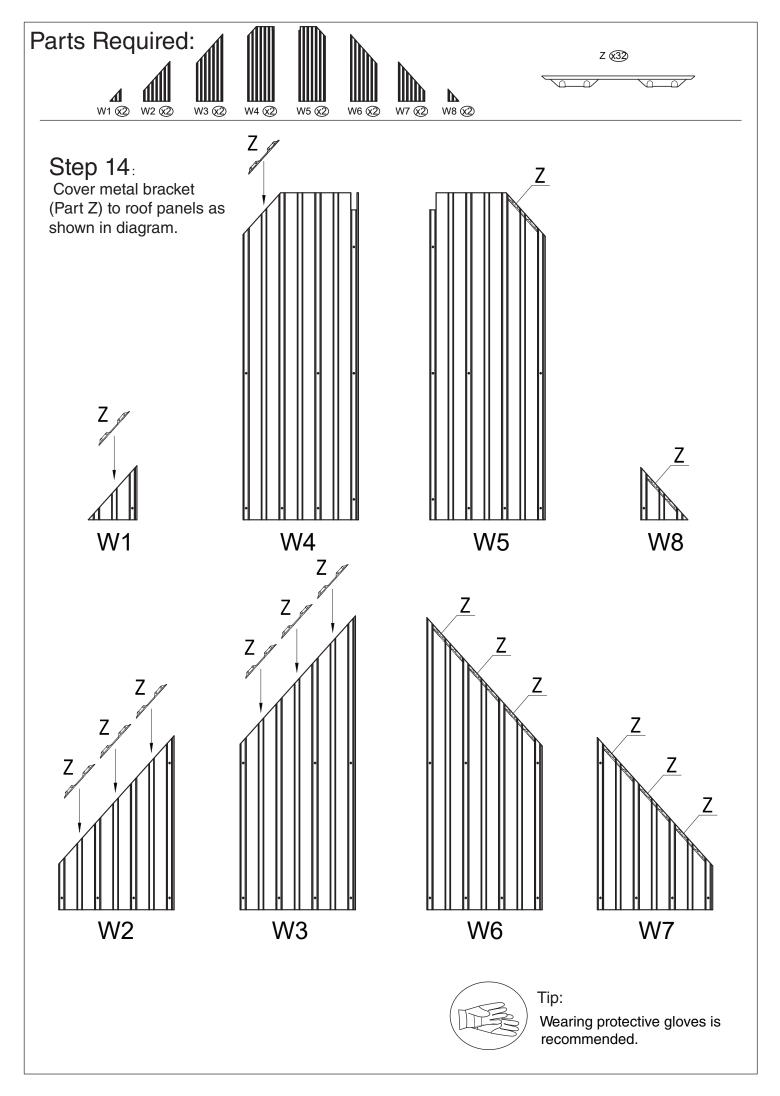

x1

Wrench

|         | 0                 |       |
|---------|-------------------|-------|
| ITEM    | DESCRIPTION       | QTY   |
| X1      | Roof Panel        | 2     |
| X2      | Roof Panel        | 2     |
| Х3      | Roof Panel        | 2     |
| X4      | Roof Panel        | 2     |
| X7      | Roof Panel        | 2     |
| X8      | Roof Panel        | 2     |
| X9      | Roof Panel        | 2     |
| X10     | Roof Panel        | 2     |
| Y1/Y2   | Mosquito Sidewall | 4     |
| Y1a/Y2a | Solid Sidewall    | 4     |
| Yb      | Strap             | 4     |
| Z       | Metal Bracket     | 72    |
| Z1      | Metal Bracket     | 4     |
| Z2      | Metal Bracket     | 4     |
| Z3      | Metal Bracket     | 4     |
| Z4      | Metal Bracket     | 4     |
| 1#      | Screws            | 259+4 |
| 2#      | Screws            | 16+2  |
| 3#      | Screws            | 16+2  |
| 4#      | Hook              | 128   |
| 5#      | Screws            | 84+2  |
| 6#      | Screws            | 8+1   |
| 7#      | Screws            | 40+2  |
| 8#      | Screws            | 4+1   |
| 9#      | Screws            | 24+2  |
| 10#     | Screws            | 4+1   |
| 11#     | Screws            | 12+1  |
|         | Allen key/ Wrench | 4     |