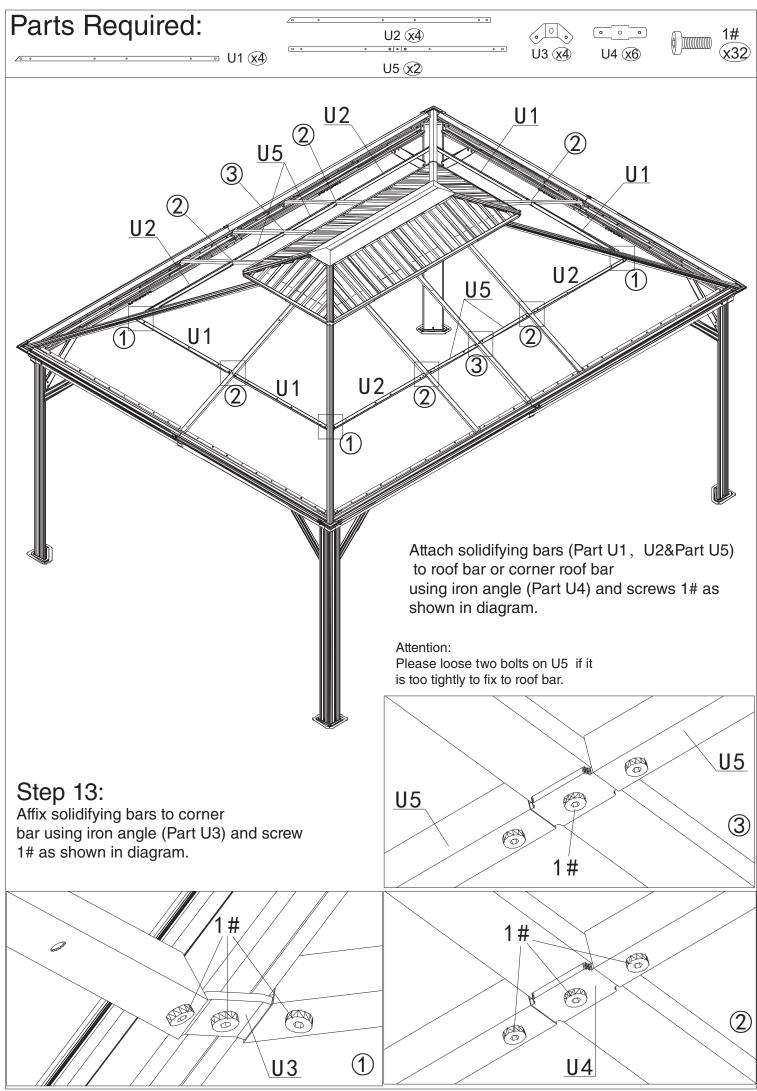

#### Step 17:

Attach net frames (Part P1,Q1&Q2) to finishing bars (Part P &Q) using screws 1#&11# as shown in diagram.