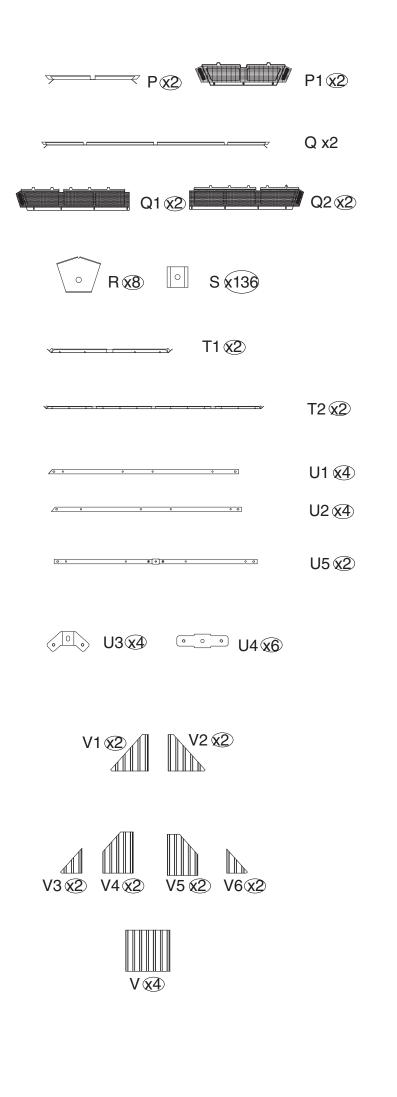

#### 12x16' ANCHOR BLUEPRINT

| W1          | (2) (2) (3) (4) (4) (4) |                               | ₩<br>₩2 |
|-------------|-------------------------|-------------------------------|---------|
| W           | 2 €2 W3                 |                               |         |
| <b>X</b> 50 | ×2                      |                               | ≪6 ≪2)  |
|             | ITEM                    | DESCRIPTION                   | QTY     |
|             | Р                       | Finishing Bar                 | 2       |
|             | P1                      | Net Frame                     | 2       |
|             | Q                       | Finishing Bar                 | 2       |
|             | Q1<br>Q2                | Net Frame<br>Net Frame        | 2       |
|             | R                       | Finishing End                 | 8       |
|             | S                       | Spacer                        | 136     |
|             | T1                      | Finishing Bar                 | 2       |
|             | T2                      | Finishing Bar                 | 2       |
|             | U1<br>U2                | Solidifying Bar               | 4       |
|             | U2<br>U3                | Solidifying Bar<br>Iron Angle | 4       |
|             | U4                      | Iron Angle                    | 6       |
|             | U5                      | Solidifying Bar               | 2       |
|             | V                       | Roof Panel                    | 2       |
|             | V1                      | Roof Panel                    | 2       |
|             | V2                      | Roof Panel<br>Roof Panel      | 2       |
|             | V3<br>V4                | Roof Panel                    | 2       |
|             | V                       | Roof Panel                    | 2       |
|             | V6                      | Roof Panel                    | 2       |
|             | W1                      | Roof Panel                    | 2       |
|             | W2                      | Roof Panel                    | 2       |
|             | W3<br>W4                | Roof Panel<br>Roof Panel      | 2       |
|             |                         | Roof Panel                    | 2       |
|             | W6                      | Roof Panel                    | 2       |
|             | W7<br>W8                | Roof Panel<br>Roof Panel      | 2       |
|             | X5                      | Roof Panel                    | 2       |
|             | X6                      | Roof Panel                    | 2       |