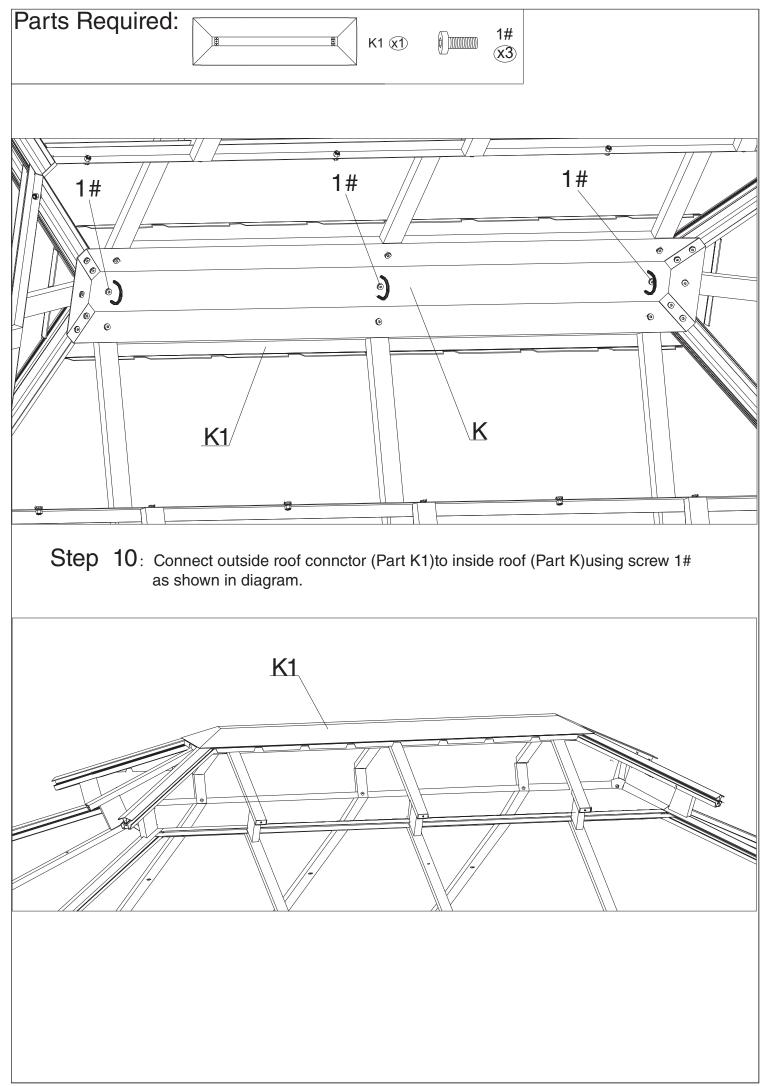

#### Step 17:

Attach net frames (Part P1,Q1&Q2) to finishing bars (Part P &Q) using screws 1#&11# as shown in diagram.