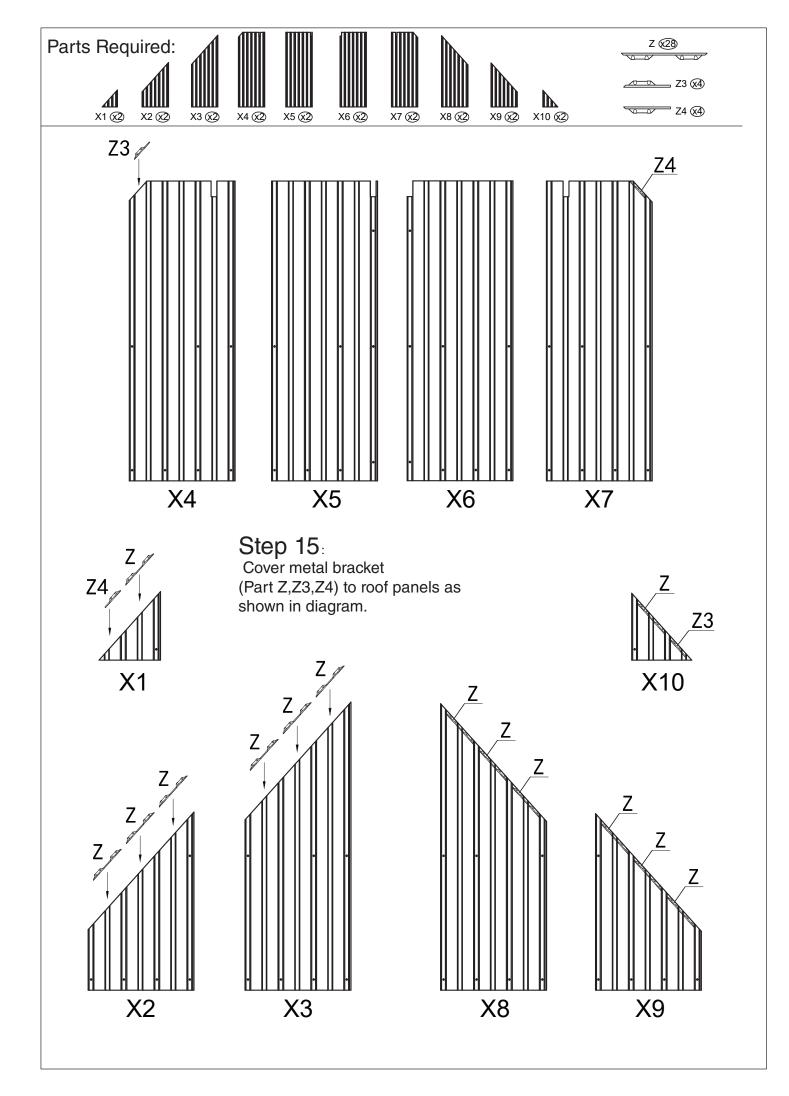

x1

Wrench

|         | 0                 |       |
|---------|-------------------|-------|
| ITEM    | DESCRIPTION       | QTY   |
| X1      | Roof Panel        | 2     |
| X2      | Roof Panel        | 2     |
| Х3      | Roof Panel        | 2     |
| X4      | Roof Panel        | 2     |
| X7      | Roof Panel        | 2     |
| X8      | Roof Panel        | 2     |
| X9      | Roof Panel        | 2     |
| X10     | Roof Panel        | 2     |
| Y1/Y2   | Mosquito Sidewall | 4     |
| Y1a/Y2a | Solid Sidewall    | 4     |
| Yb      | Strap             | 4     |
| Z       | Metal Bracket     | 72    |
| Z1      | Metal Bracket     | 4     |
| Z2      | Metal Bracket     | 4     |
| Z3      | Metal Bracket     | 4     |
| Z4      | Metal Bracket     | 4     |
| 1#      | Screws            | 259+4 |
| 2#      | Screws            | 16+2  |
| 3#      | Screws            | 16+2  |
| 4#      | Hook              | 128   |
| 5#      | Screws            | 84+2  |
| 6#      | Screws            | 8+1   |
| 7#      | Screws            | 40+2  |
| 8#      | Screws            | 4+1   |
| 9#      | Screws            | 24+2  |
| 10#     | Screws            | 4+1   |
| 11#     | Screws            | 12+1  |
|         | Allen key/ Wrench | 4     |