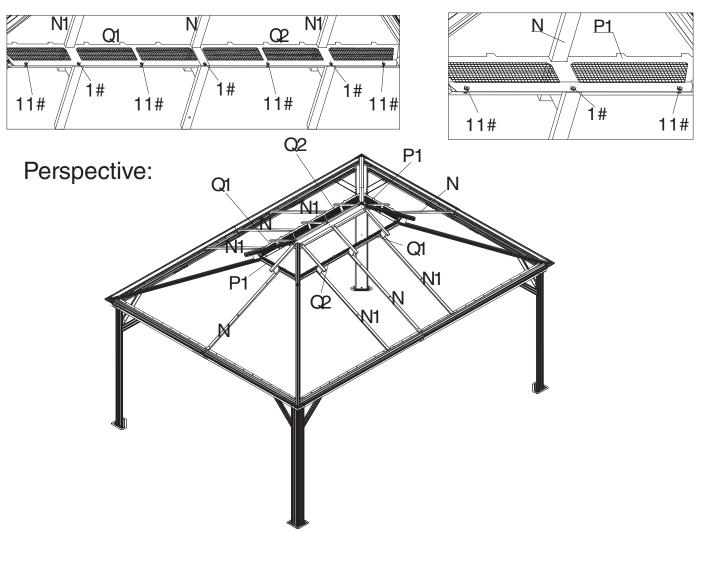

#### Step 17:

Attach net frames (Part P1,Q1&Q2) to finishing bars (Part P &Q) using screws 1#&11# as shown in diagram.