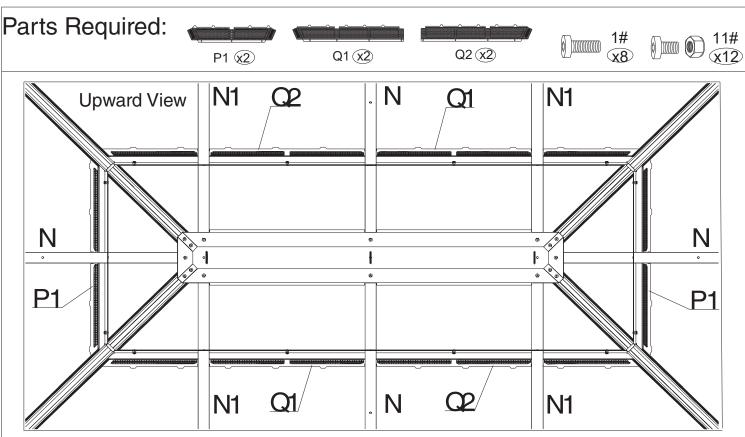

#### Step 17:

Attach net frames (Part P1,Q1&Q2) to finishing bars (Part P &Q) using screws 1#&11# as shown in diagram.