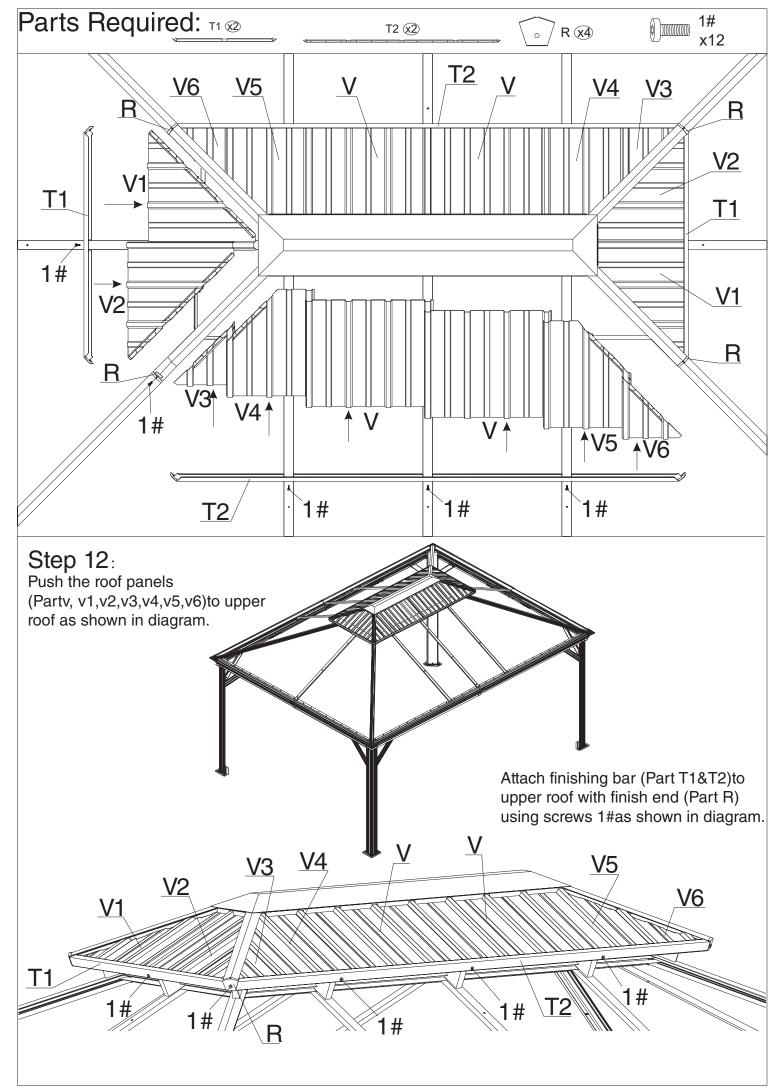

#### Step 17:

Attach net frames (Part P1,Q1&Q2) to finishing bars (Part P &Q) using screws 1#&11# as shown in diagram.