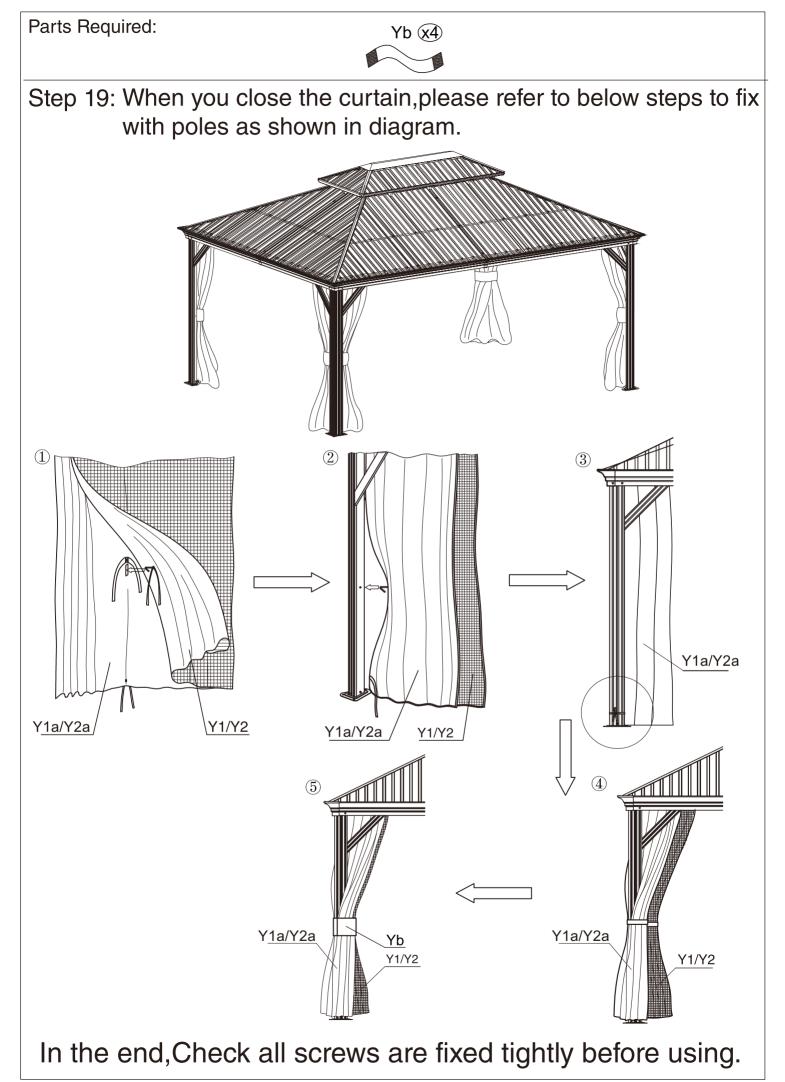

x1

Wrench

|         | 0                 |       |
|---------|-------------------|-------|
| ITEM    | DESCRIPTION       | QTY   |
| X1      | Roof Panel        | 2     |
| X2      | Roof Panel        | 2     |
| Х3      | Roof Panel        | 2     |
| X4      | Roof Panel        | 2     |
| X7      | Roof Panel        | 2     |
| X8      | Roof Panel        | 2     |
| X9      | Roof Panel        | 2     |
| X10     | Roof Panel        | 2     |
| Y1/Y2   | Mosquito Sidewall | 4     |
| Y1a/Y2a | Solid Sidewall    | 4     |
| Yb      | Strap             | 4     |
| Z       | Metal Bracket     | 72    |
| Z1      | Metal Bracket     | 4     |
| Z2      | Metal Bracket     | 4     |
| Z3      | Metal Bracket     | 4     |
| Z4      | Metal Bracket     | 4     |
| 1#      | Screws            | 259+4 |
| 2#      | Screws            | 16+2  |
| 3#      | Screws            | 16+2  |
| 4#      | Hook              | 128   |
| 5#      | Screws            | 84+2  |
| 6#      | Screws            | 8+1   |
| 7#      | Screws            | 40+2  |
| 8#      | Screws            | 4+1   |
| 9#      | Screws            | 24+2  |
| 10#     | Screws            | 4+1   |
| 11#     | Screws            | 12+1  |
|         | Allen key/ Wrench | 4     |