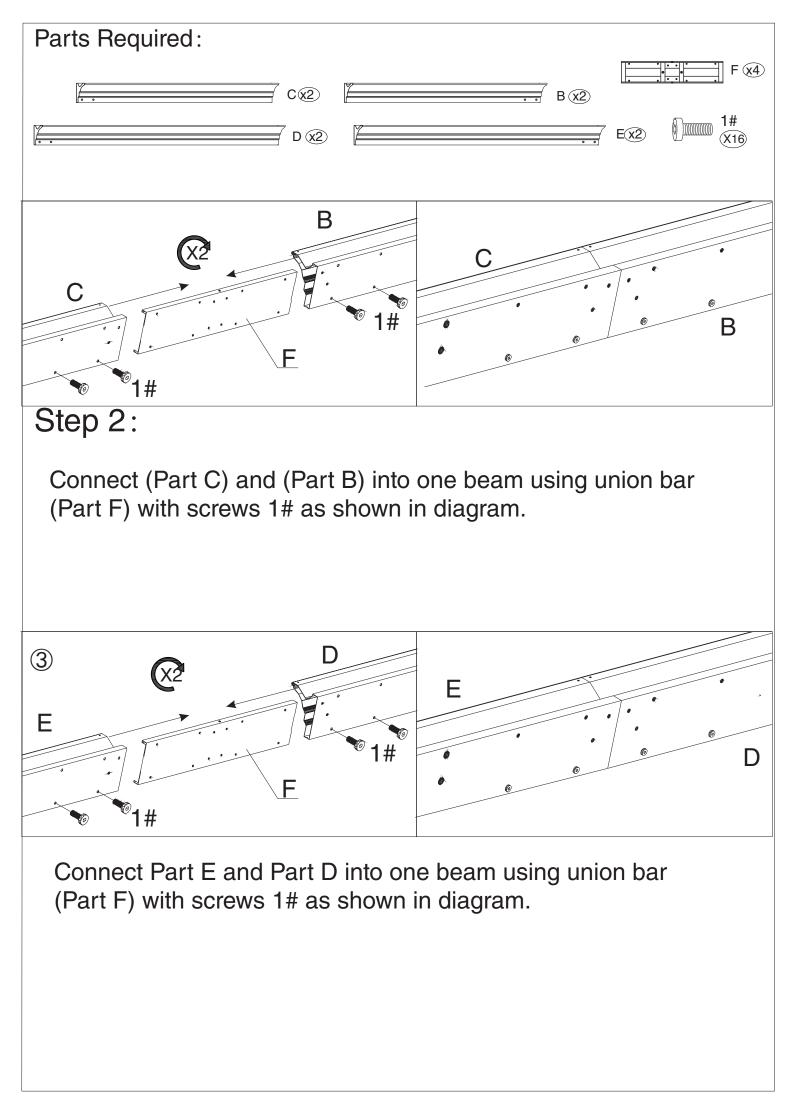

1/Y2   | Mosquito Sidewall | 4     |
| Y1a/Y2a | Solid Sidewall    | 4     |
| Yb      | Strap             | 4     |
| Z       | Metal Bracket     | 72    |
| Z1      | Metal Bracket     | 4     |
| Z2      | Metal Bracket     | 4     |
| Z3      | Metal Bracket     | 4     |
| Z4      | Metal Bracket     | 4     |
| 1#      | Screws            | 259+4 |
| 2#      | Screws            | 16+2  |
| 3#      | Screws            | 16+2  |
| 4#      | Hook              | 128   |
| 5#      | Screws            | 84+2  |
| 6#      | Screws            | 8+1   |
| 7#      | Screws            | 40+2  |
| 8#      | Screws            | 4+1   |
| 9#      | Screws            | 24+2  |
| 10#     | Screws            | 4+1   |
| 11#     | Screws            | 12+1  |
|         | Allen key/ Wrench | 4     |

















page 11













page 17











#### Step 17:

Attach net frames (Part P1,Q1&Q2) to finishing bars (Part P &Q) using screws 1#&11# as shown in diagram.









## Thanks for your purchase.

At domi outdoor living, we believe in our products.

That's why we provide a 12-month warranty and

friendly, easy-to-reach after-sales service. So, if you

have any questions about our product or assembly,

please feel free to contact us. We are here for you.



After-sales contact email: service@domioutdoorliving.com Business cooperation contact email: marketing@domioutdoorliving.com Please have your order ID available if you reach out for support. If you have damaged parts or product, please send us photos for an immediate response.