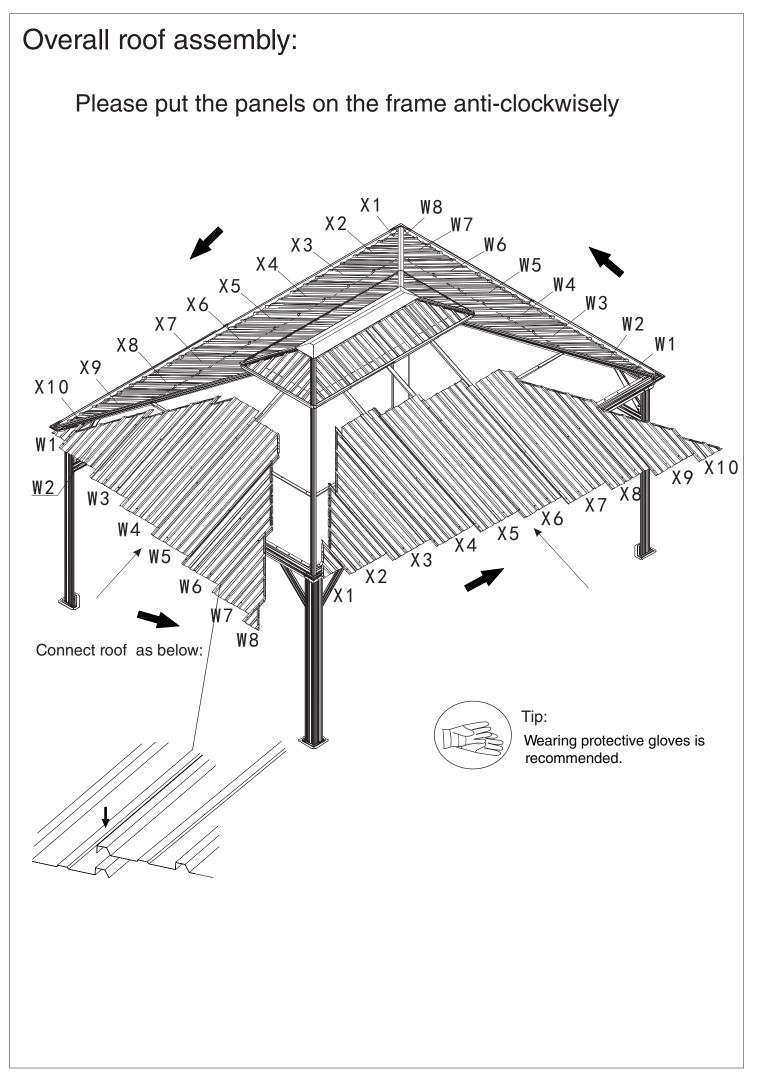

x1

Wrench

|         | 0                 |       |
|---------|-------------------|-------|
| ITEM    | DESCRIPTION       | QTY   |
| X1      | Roof Panel        | 2     |
| X2      | Roof Panel        | 2     |
| Х3      | Roof Panel        | 2     |
| X4      | Roof Panel        | 2     |
| X7      | Roof Panel        | 2     |
| X8      | Roof Panel        | 2     |
| X9      | Roof Panel        | 2     |
| X10     | Roof Panel        | 2     |
| Y1/Y2   | Mosquito Sidewall | 4     |
| Y1a/Y2a | Solid Sidewall    | 4     |
| Yb      | Strap             | 4     |
| Z       | Metal Bracket     | 72    |
| Z1      | Metal Bracket     | 4     |
| Z2      | Metal Bracket     | 4     |
| Z3      | Metal Bracket     | 4     |
| Z4      | Metal Bracket     | 4     |
| 1#      | Screws            | 259+4 |
| 2#      | Screws            | 16+2  |
| 3#      | Screws            | 16+2  |
| 4#      | Hook              | 128   |
| 5#      | Screws            | 84+2  |
| 6#      | Screws            | 8+1   |
| 7#      | Screws            | 40+2  |
| 8#      | Screws            | 4+1   |
| 9#      | Screws            | 24+2  |
| 10#     | Screws            | 4+1   |
| 11#     | Screws            | 12+1  |
|         | Allen key/ Wrench | 4     |