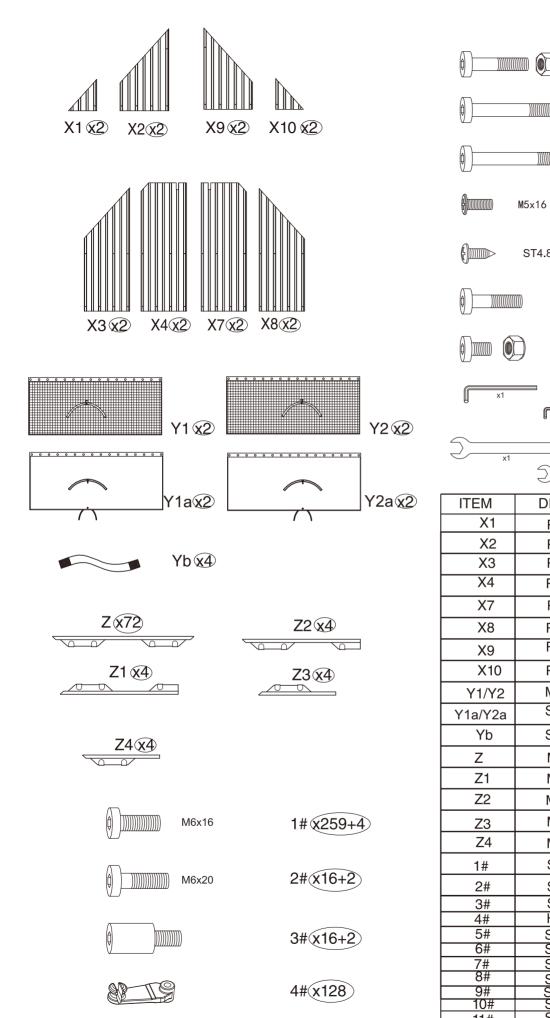

| M6x28    | 5# (84+2)  |
|----------|------------|
| M6x45    | 6#(x8+1)   |
| M6x50    | 7#(x40+2)  |
| M5x16    | 8#(x4+1)   |
| ST4.8x13 | 9# x24+2   |
| M6x25    | 10#x4+1    |
| M6x10    | 11# (12+1) |
| x1 x1    | Allen key  |

x1

Wrench

|         | 0                 |       |
|---------|-------------------|-------|
| ITEM    | DESCRIPTION       | QTY   |
| X1      | Roof Panel        | 2     |
| X2      | Roof Panel        | 2     |
| Х3      | Roof Panel        | 2     |
| X4      | Roof Panel        | 2     |
| X7      | Roof Panel        | 2     |
| X8      | Roof Panel        | 2     |
| X9      | Roof Panel        | 2     |
| X10     | Roof Panel        | 2     |
| Y1/Y2   | Mosquito Sidewall | 4     |
| Y1a/Y2a | Solid Sidewall    | 4     |
| Yb      | Strap             | 4     |
| Z       | Metal Bracket     | 72    |
| Z1      | Metal Bracket     | 4     |
| Z2      | Metal Bracket     | 4     |
| Z3      | Metal Bracket     | 4     |
| Z4      | Metal Bracket     | 4     |
| 1#      | Screws            | 259+4 |
| 2#      | Screws            | 16+2  |
| 3#      | Screws            | 16+2  |
| 4#      | Hook              | 128   |
| 5#      | Screws            | 84+2  |
| 6#      | Screws            | 8+1   |
| 7#      | Screws            | 40+2  |
| 8#      | Screws            | 4+1   |
| 9#      | Screws            | 24+2  |
| 10#     | Screws            | 4+1   |
| 11#     | Screws            | 12+1  |
|         | Allen key/ Wrench | 4     |