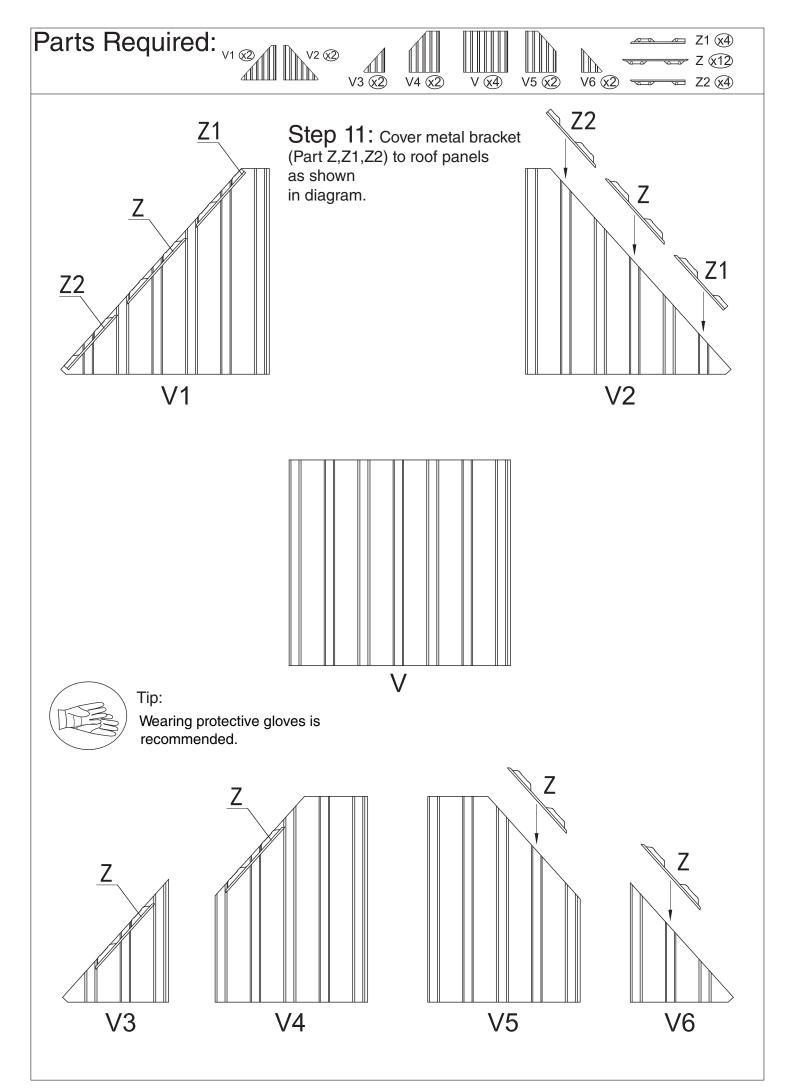

#### Step 17:

Attach net frames (Part P1,Q1&Q2) to finishing bars (Part P &Q) using screws 1#&11# as shown in diagram.