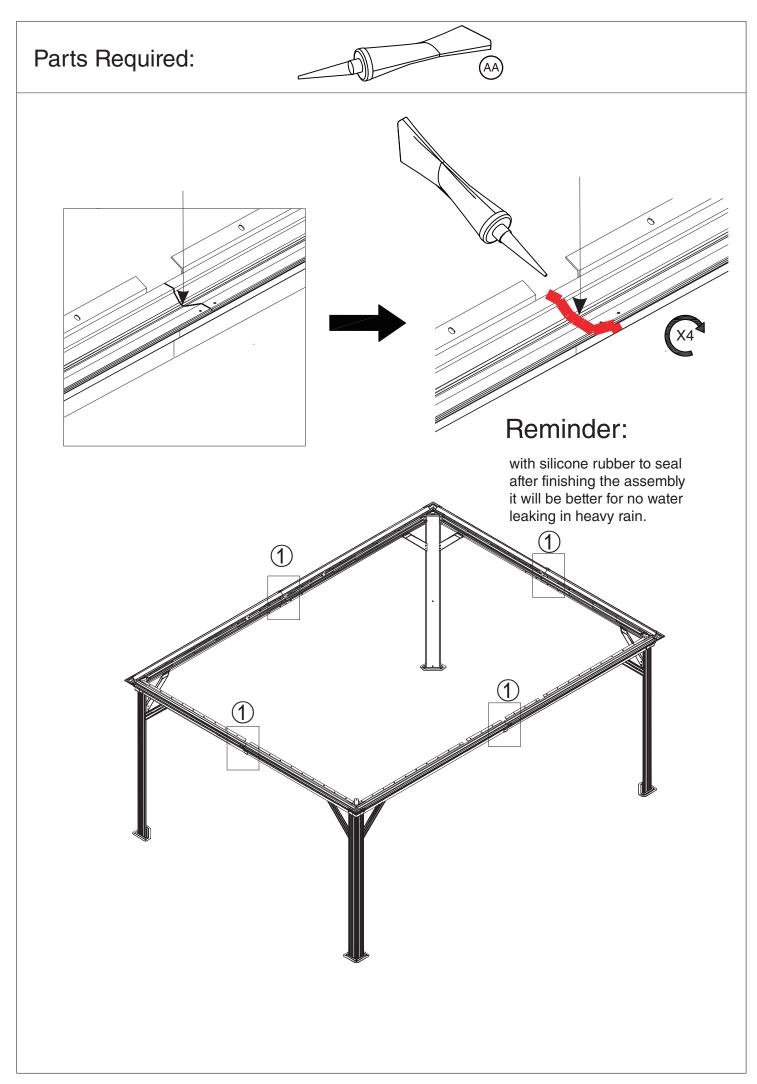

osquito Sidewall | 4     |
| Y1a/Y2a | Solid Sidewall    | 4     |
| Yb      | Strap             | 4     |
| Z       | Metal Bracket     | 72    |
| Z1      | Metal Bracket     | 4     |
| Z2      | Metal Bracket     | 4     |
| Z3      | Metal Bracket     | 4     |
| Z4      | Metal Bracket     | 4     |
| 1#      | Screws            | 259+4 |
| 2#      | Screws            | 16+2  |
| 3#      | Screws            | 16+2  |
| 4#      | Hook              | 128   |
| 5#      | Screws            | 84+2  |
| 6#      | Screws            | 8+1   |
| 7#      | Screws            | 40+2  |
| 8#      | Screws            | 4+1   |
| 9#      | Screws            | 24+2  |
| 10#     | Screws            | 4+1   |
| 11#     | Screws            | 12+1  |
|         | Allen key/ Wrench | 4     |

















page 11













page 17











#### Step 17:

Attach net frames (Part P1,Q1&Q2) to finishing bars (Part P &Q) using screws 1#&11# as shown in diagram.









## Thanks for your purchase.

At domi outdoor living, we believe in our products.

That's why we provide a 12-month warranty and

friendly, easy-to-reach after-sales service. So, if you

have any questions about our product or assembly,

please feel free to contact us. We are here for you.



After-sales contact email: service@domioutdoorliving.com Business cooperation contact email: marketing@domioutdoorliving.com Please have your order ID available if you reach out for support. If you have damaged parts or product, please send us photos for an immediate response.