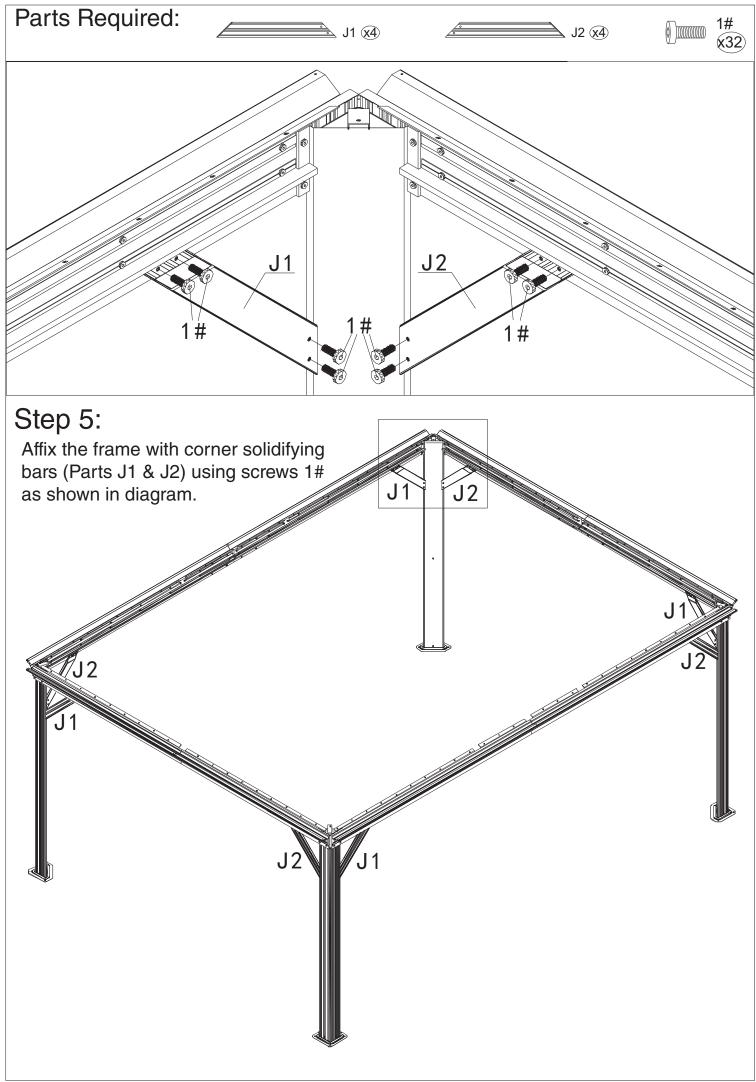

| Mosquito Sidewall | 4     |
| Y1a/Y2a | Solid Sidewall    | 4     |
| Yb      | Strap             | 4     |
| Z       | Metal Bracket     | 72    |
| Z1      | Metal Bracket     | 4     |
| Z2      | Metal Bracket     | 4     |
| Z3      | Metal Bracket     | 4     |
| Z4      | Metal Bracket     | 4     |
| 1#      | Screws            | 259+4 |
| 2#      | Screws            | 16+2  |
| 3#      | Screws            | 16+2  |
| 4#      | Hook              | 128   |
| 5#      | Screws            | 84+2  |
| 6#      | Screws            | 8+1   |
| 7#      | Screws            | 40+2  |
| 8#      | Screws            | 4+1   |
| 9#      | Screws            | 24+2  |
| 10#     | Screws            | 4+1   |
| 11#     | Screws            | 12+1  |
|         | Allen key/ Wrench | 4     |

















page 11













page 17











#### Step 17:

Attach net frames (Part P1,Q1&Q2) to finishing bars (Part P &Q) using screws 1#&11# as shown in diagram.









## Thanks for your purchase.

At domi outdoor living, we believe in our products.

That's why we provide a 12-month warranty and

friendly, easy-to-reach after-sales service. So, if you

have any questions about our product or assembly,

please feel free to contact us. We are here for you.



After-sales contact email: service@domioutdoorliving.com Business cooperation contact email: marketing@domioutdoorliving.com Please have your order ID available if you reach out for support. If you have damaged parts or product, please send us photos for an immediate response.