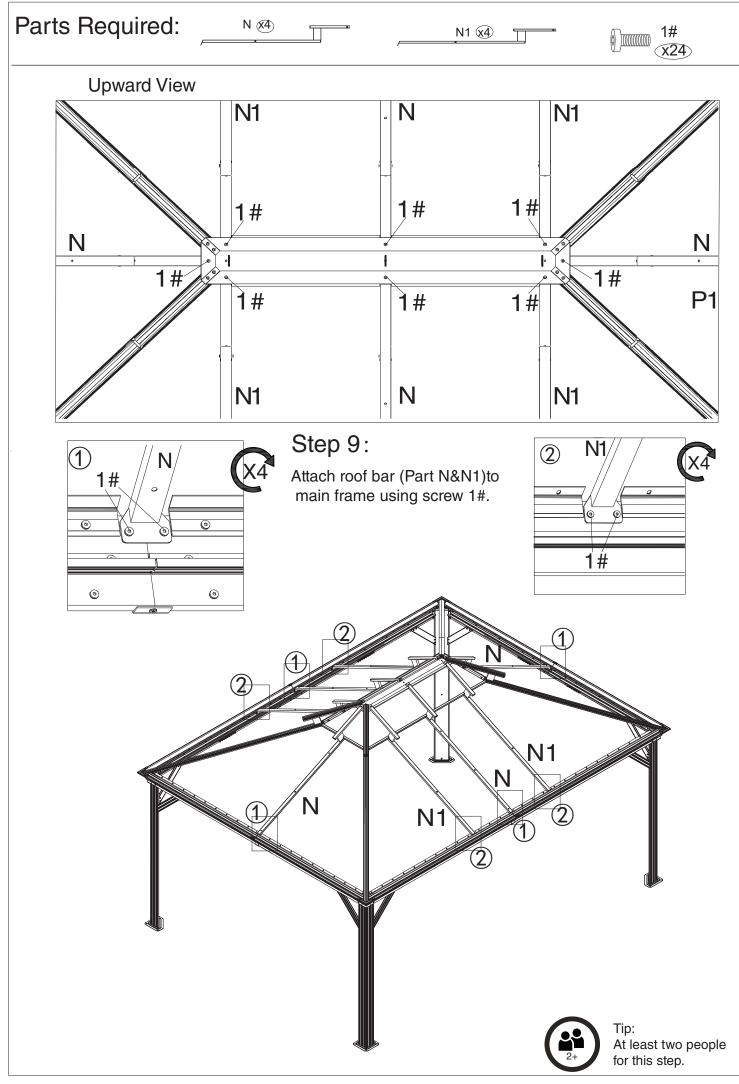

#### Step 17:

Attach net frames (Part P1,Q1&Q2) to finishing bars (Part P &Q) using screws 1#&11# as shown in diagram.