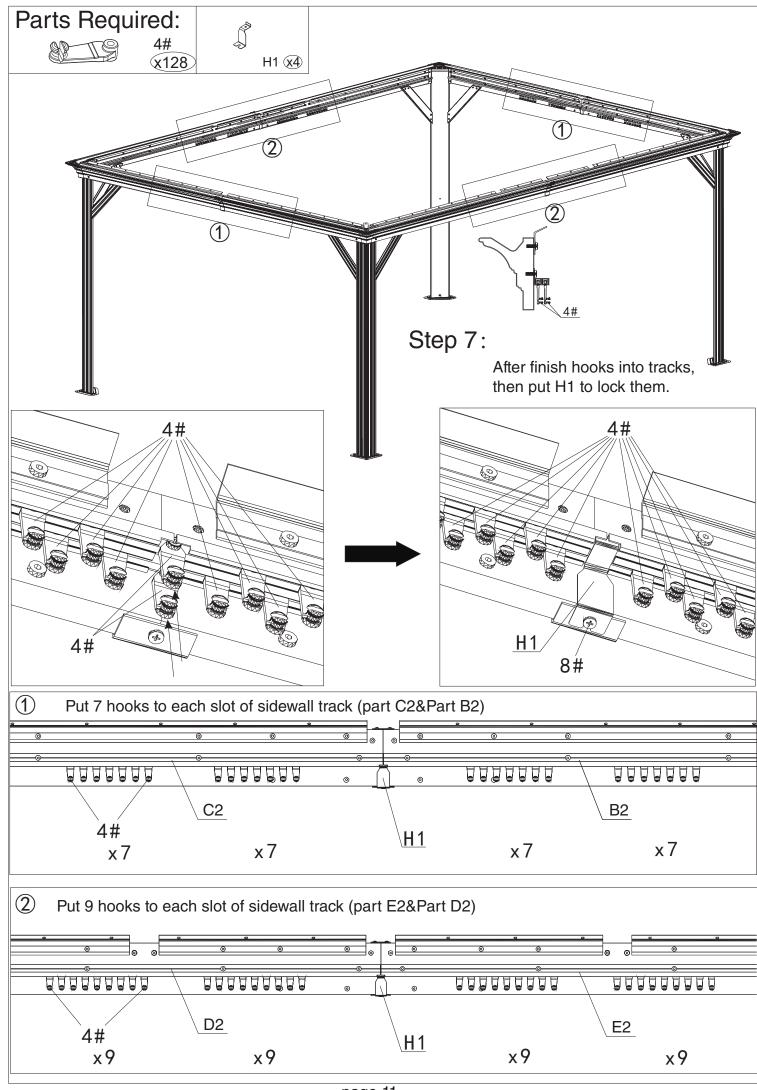

quito Sidewall | 4     |
| Y1a/Y2a | Solid Sidewall    | 4     |
| Yb      | Strap             | 4     |
| Z       | Metal Bracket     | 72    |
| Z1      | Metal Bracket     | 4     |
| Z2      | Metal Bracket     | 4     |
| Z3      | Metal Bracket     | 4     |
| Z4      | Metal Bracket     | 4     |
| 1#      | Screws            | 259+4 |
| 2#      | Screws            | 16+2  |
| 3#      | Screws            | 16+2  |
| 4#      | Hook              | 128   |
| 5#      | Screws            | 84+2  |
| 6#      | Screws            | 8+1   |
| 7#      | Screws            | 40+2  |
| 8#      | Screws            | 4+1   |
| 9#      | Screws            | 24+2  |
| 10#     | Screws            | 4+1   |
| 11#     | Screws            | 12+1  |
|         | Allen key/ Wrench | 4     |

















page 11













page 17











#### Step 17:

Attach net frames (Part P1,Q1&Q2) to finishing bars (Part P &Q) using screws 1#&11# as shown in diagram.









## Thanks for your purchase.

At domi outdoor living, we believe in our products.

That's why we provide a 12-month warranty and

friendly, easy-to-reach after-sales service. So, if you

have any questions about our product or assembly,

please feel free to contact us. We are here for you.



After-sales contact email: service@domioutdoorliving.com Business cooperation contact email: marketing@domioutdoorliving.com Please have your order ID available if you reach out for support. If you have damaged parts or product, please send us photos for an immediate response.