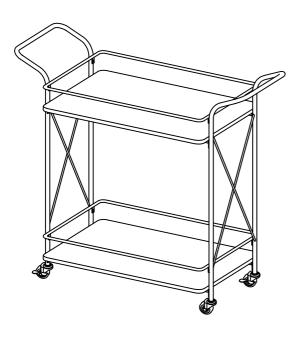

## **BAR CART**

This page lists all the contents included in the box. Please take the time to identify the hardware as well as the individual components to this product. As you unpack and prepare for assembly, place the contents on a carpeted or padded area to protect them from damage. 1 Attach Shelf Ring (B) & Cross Bar (C) to one piece of Side Frame (A) using Bolt (E) by Allen Key (I) as below shown.