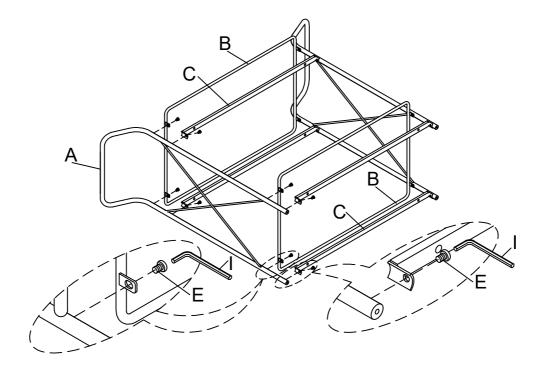

2 Attach Shelf Ring (B) & Cross Bar (C) to the other piece of Side Frame (A) using Bolt (E) by Allen Key (I) as below shown.

3 Attach Shelf Panel (D) to Cross Bar (C) using Bolt (F) by Allen Key (I) as below shown.