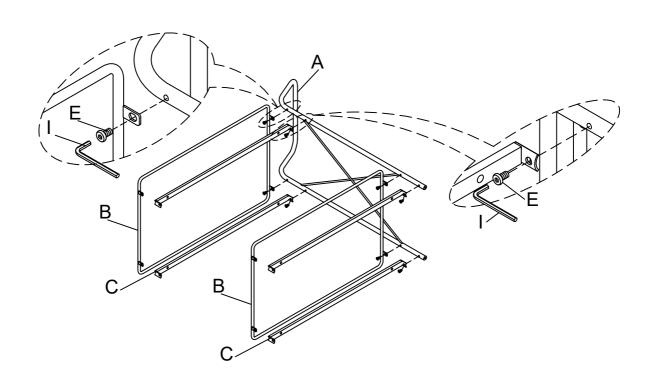

## **BAR CART**

This page lists all the contents included in the box. Please take the time to identify the hardware as well as the individual components to this product. As you unpack and prepare for assembly, place the contents on a carpeted or padded area to protect them from damage. 1 Attach Shelf Ring (B) & Cross Bar (C) to one piece of Side Frame (A) using Bolt (E) by Allen Key (I) as below shown.