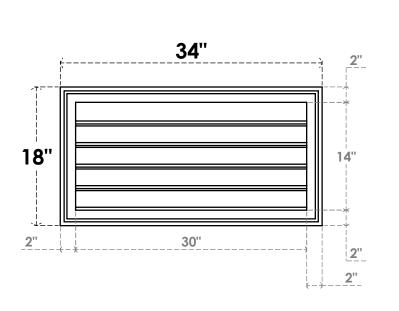

## GVPVE34X1802SF

34"W X 18"H RECTANGLE SURFACE MOUNT PVC GABLE VENT: FUNCTIONAL, W/ 2"W X 1-1/2"P **BRICKMOULD FRAME** 

**VENTING AREA: 30 SQ IN** LOUVER HEIGHT: 2 3/4"

LOUVER QTY: 5

**FRONT** 

SIDE

EKENA MILLWORK 2300 WEST MAIN ST. CLARKSVILLE, TX 75426 TOLL FREE: 866-607-0453 WWW.EKENAMILLWORK.COM