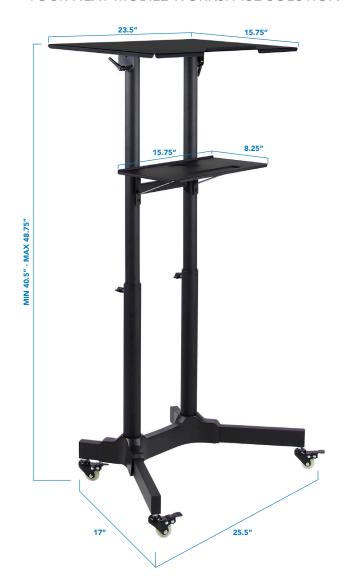

## **Mobile Standing Desk** YOUR NEXT MOBILE WORKSPACE SOLUTION Mount-It! Mobile Standing desk is the perfect portable desk that allows you to raise and lower your work surface quickly and effortlessly to healthy sit-stand heights so you can work with more comfort. Ideal for use as a standing laptop desk or as a podium.

Built with locking casters when you want the cart to be stationary or mobile. all necessary hardware and installation instructions are provided for assembly

- Height adjustable to find perfect ergonomic setting
- Tilt function offering 42 degrees of tilt.
- Two-tier shelf to hold your laptop/documents within reach
- Locking heavy duty caster wheels to help move with ease and lock for stability
- Extend up to 48.75" in height

## **MOBILE STANDING DESK**

| 40" to 48.75" |
|---------------|
| Aluminum      |
| Black         |
| 34.5 lbs      |
|               |

- Height adjustable to find perfect ergonomic setting
- Tilt function offering 42 degrees of tilt.
- Two-tier shelf to hold your laptop/documents within reach
- Locking heavy duty caster wheels to help move with ease and lock for stability
- Extend up to 48.75" in height