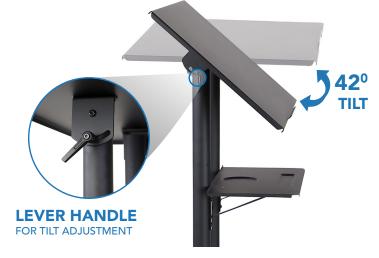

Built with locking casters when you want the cart to be stationary or mobile. all necessary hardware and installation instructions are provided for assembly

- Height adjustable to find perfect ergonomic setting
- Tilt function offering 42 degrees of tilt.
- Two-tier shelf to hold your laptop/documents within reach
- Locking heavy duty caster wheels to help move with ease and lock for stability
- Extend up to 48.75" in height

## **MOBILE STANDING DESK**

| 40" to 48.75" |
|---------------|
| Aluminum      |
| Black         |
| 34.5 lbs      |
|               |

- Height adjustable to find perfect ergonomic setting
- Tilt function offering 42 degrees of tilt.
- Two-tier shelf to hold your laptop/documents within reach
- Locking heavy duty caster wheels to help move with ease and lock for stability
- Extend up to 48.75" in height