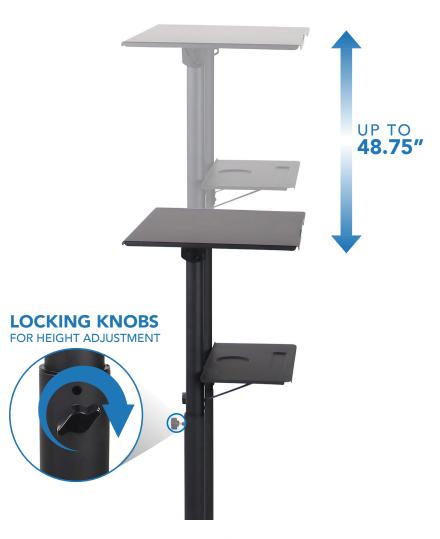

Built with locking casters when you want the cart to be stationary or mobile. all necessary hardware and installation instructions are provided for assembly

- Height adjustable to find perfect ergonomic setting
- Tilt function offering 42 degrees of tilt.
- Two-tier shelf to hold your laptop/documents within reach
- Locking heavy duty caster wheels to help move with ease and lock for stability
- Extend up to 48.75" in height

## **MOBILE STANDING DESK**

| 40" to 48.75" |
|---------------|
| Aluminum      |
| Black         |
| 34.5 lbs      |
|               |

- Height adjustable to find perfect ergonomic setting
- Tilt function offering 42 degrees of tilt.
- Two-tier shelf to hold your laptop/documents within reach
- Locking heavy duty caster wheels to help move with ease and lock for stability
- Extend up to 48.75" in height