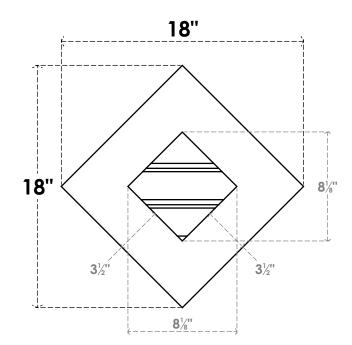

## **GVPDI18X1801SF**

18"W X 18"H DIAMOND SURFACE MOUNT PVC GABLE VENT: FUNCTIONAL, W/ 3-1/2"W X 1"P STANDARD FRAME

FRONT

VENTING AREA: 2.7 SQ IN LOUVER HEIGHT: 2 3/4" LOUVER QTY: 3