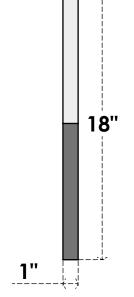

## **GVPDI18X1801SF**

18"W X 18"H DIAMOND SURFACE MOUNT PVC GABLE VENT: FUNCTIONAL, W/ 3-1/2"W X 1"P STANDARD FRAME

FRONT

VENTING AREA: 2.7 SQ IN LOUVER HEIGHT: 2 3/4" LOUVER QTY: 3