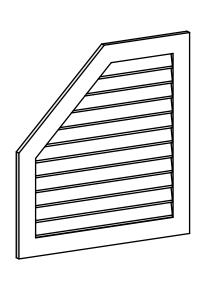

## GVPOL36X3801SN

36"W X 38"H HALF OCTAGON TOP LEFT SURFACE MOUNT PVC GABLE VENT: NON-FUNCTIONAL, W/ 3-1/2"W X 1"P STANDARD FRAME

**FRONT** 

SIDE

LOUVER HEIGHT: 2 7/8" LOUVER QTY: 11

EKENA MILLWORK 2300 WEST MAIN ST. CLARKSVILLE, TX 75426 TOLL FREE: 866-607-0453 WWW.EKENAMILLWORK.COM