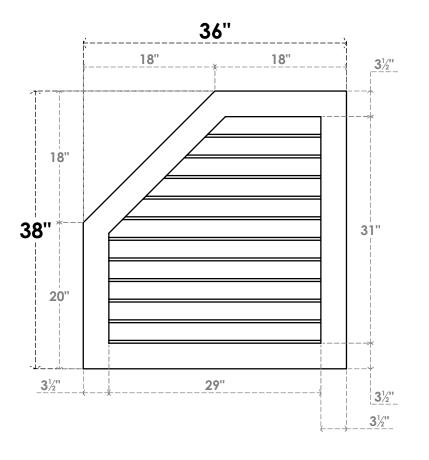

## GVPOL36X3801SN

36"W X 38"H HALF OCTAGON TOP LEFT SURFACE MOUNT PVC GABLE VENT: NON-FUNCTIONAL, W/ 3-1/2"W X 1"P STANDARD FRAME

**FRONT** 

SIDE

LOUVER HEIGHT: 2 7/8" LOUVER QTY: 11

EKENA MILLWORK 2300 WEST MAIN ST. CLARKSVILLE, TX 75426 TOLL FREE: 866-607-0453 WWW.EKENAMILLWORK.COM