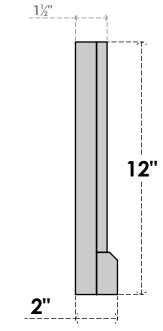

## GVPVE14X1203SF

14"W X 12"H RECTANGLE SURFACE MOUNT PVC GABLE VENT: FUNCTIONAL, W/ 2"W X 2"P **BRICKMOULD SILL FRAME** 

FRONT

VENTING AREA: 5 SQ IN LOUVER HEIGHT: 2 5/8" LOUVER QTY: 3

## WORK

NOTES 1. INSTALLATION TO BE COMPLETED IN ACCORDANCE WITH MANUFACTURER'S SPECIFICATIONS. 2. DRAWING MAY NOT BE TO SCALE

SIDE

2. DRAWING MAT NOT BE TO SCALE
3. THIS DRAWING IS INTENDED FOR DESIGN AND PLANNING PURPOSES ONLY.
4. ALL INFORMATION CONTAINED HEREIN WAS CURRENT AT THE TIME OF DEVELOPMENT BUT MUST BE REVIEWED AND APPROVED BY THE PRODUCT MANUFACTURER TO BE CONSIDERED ACCURATE.
5. ARCHITECTURAL GRADE PVC PRODUCTS ARE MADE FROM EXPANDED CELLULAR PVC AND COME NATURALLY WHITE BUT MAY BE