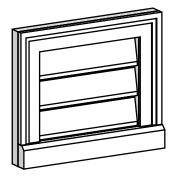

## GVPVE14X1203SF

14"W X 12"H RECTANGLE SURFACE MOUNT PVC GABLE VENT: FUNCTIONAL, W/ 2"W X 2"P **BRICKMOULD SILL FRAME** 

FRONT

VENTING AREA: 5 SQ IN LOUVER HEIGHT: 2 5/8" LOUVER QTY: 3