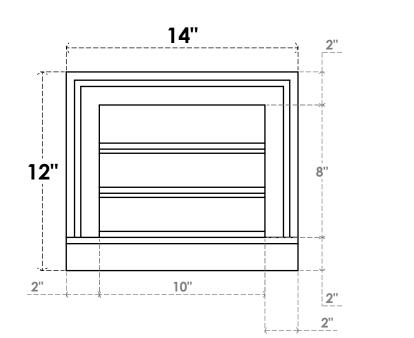

## GVPVE14X1203SF

14"W X 12"H RECTANGLE SURFACE MOUNT PVC GABLE VENT: FUNCTIONAL, W/ 2"W X 2"P **BRICKMOULD SILL FRAME** 

FRONT

VENTING AREA: 5 SQ IN LOUVER HEIGHT: 2 5/8" LOUVER QTY: 3