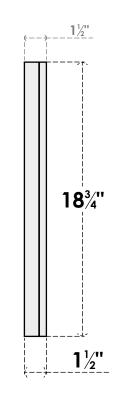

## GVPTR50X1902SN

50"W X 18-3/4"H TRIANGLE SURFACE MOUNT PVC GABLE VENT 9/12 PITCH: NON-FUNCTIONAL, W/ 2"W X 1-1/2"P BRICKMOULD FRAME

**FRONT** 

SIDE

LOUVER HEIGHT: 2 7/8" LOUVER QTY: 5

1. INSTALLATION TO BE COMPLETED IN ACCORDANCE WITH MANUFACTURER'S SPECIFICATIONS. 2. DRAWING MAY NOT BE TO SCALE