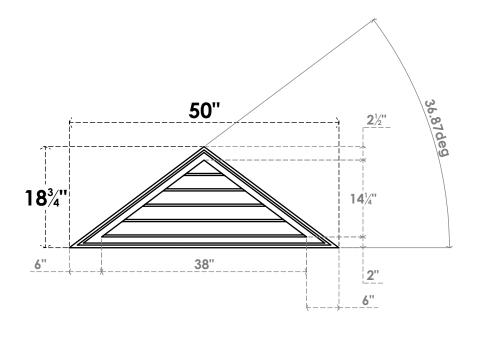

## GVPTR50X1902SN

50"W X 18-3/4"H TRIANGLE SURFACE MOUNT PVC GABLE VENT 9/12 PITCH: NON-FUNCTIONAL, W/ 2"W X 1-1/2"P BRICKMOULD FRAME

**FRONT** 

SIDE

LOUVER HEIGHT: 2 7/8" LOUVER QTY: 5

1. INSTALLATION TO BE COMPLETED IN ACCORDANCE WITH MANUFACTURER'S SPECIFICATIONS. 2. DRAWING MAY NOT BE TO SCALE