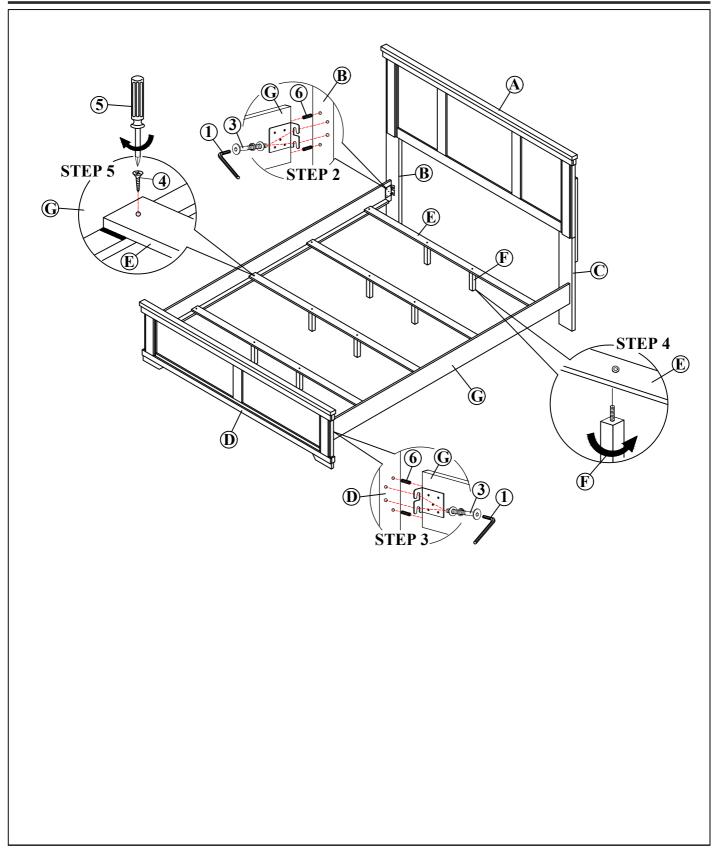

#### (BOX 1) BOX OF HEADBOARD / FOOTBOARD

| ITEM | DRAWING | DESCRIPTION            | QTY |
|------|---------|------------------------|-----|
| A    | B       | HEADBOARD PANEL        | 1   |
| В    |         | LEFT<br>HEADBOARD LEG  | 1   |
| С    |         | RIGHT<br>HEADBOARD LEG | 1   |
| D    | II      | FOOTBOARD              | 1   |
| E    |         | WOODEN SLAT            | 4   |
| F    | 1       | WOODEN SUPPORT         | 8   |

### (BOX 1) HEADBOARD / FOOTBOARD HARDWARE LIST

| ITEM | DRAWING        | DESCRIPTION                                                   | QTY |
|------|----------------|---------------------------------------------------------------|-----|
| 1    |                | ALLEN WRENCH<br>(M4)                                          | 1   |
| 2    | 97 <b>9</b> 00 | CONNECTION BOLT<br>(M6 x 50mm)<br>W/WASHER &<br>SPRING WASHER | 8   |
| 3    | <b>33</b> 000  | CONNECTION BOLT<br>(M6 x 25mm)<br>W/WASHER &<br>SPRING WASHER | 8   |
| 4    | Ø Trans        | FLAT HEAD SCREW<br>(#8 x 1 1/8")                              | 8   |
| 5    |                | Assembly Tool Not Included                                    | 1   |

#### (BOX 2) BOX OF SIDE RAIL

| ITEM | DRAWING | DESCRIPTION | QTY |
|------|---------|-------------|-----|
| G    |         | SIDE RAIL   | 2   |

#### (BOX 2) SIDE RAIL HARDWARE LIST

| ITEM | DRAWING | DESCRIPTION               | QTY |
|------|---------|---------------------------|-----|
| 6    |         | WOOD DOWEL<br>(M8 x 30mm) | 8   |

#### THE HARDWARE IS LOCATED IN THE PACKING ITEMS

NOTE: MUST TIGHTEN SCREWS PERIODICALLY. WITH USE SCREW MAY BECOME LOOSE. CHECK TIGHNESS OF ALL SCREW EVERY 6-8 WEEKS.