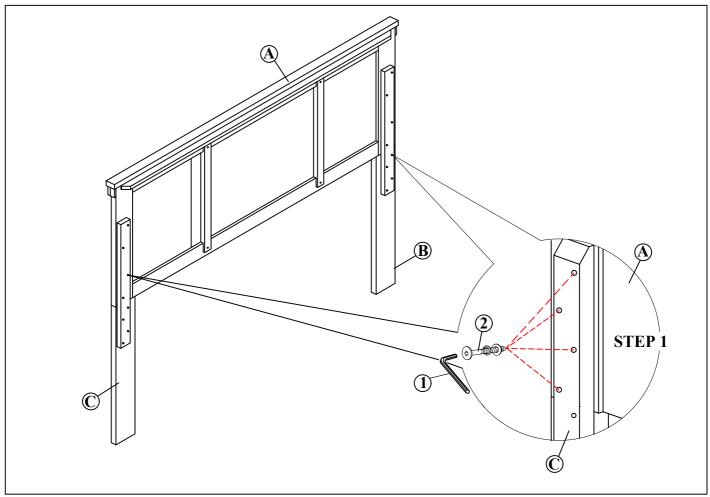

#### (BOX 1) BOX OF HEADBOARD / FOOTBOARD

| ITEM | DRAWING | DESCRIPTION            | QTY |
|------|---------|------------------------|-----|
| A    | B       | HEADBOARD PANEL        | 1   |
| В    |         | LEFT<br>HEADBOARD LEG  | 1   |
| С    |         | RIGHT<br>HEADBOARD LEG | 1   |
| D    | II      | FOOTBOARD              | 1   |
| E    |         | WOODEN SLAT            | 4   |
| F    | 1       | WOODEN SUPPORT         | 8   |

### (BOX 1) HEADBOARD / FOOTBOARD HARDWARE LIST

| ITEM | DRAWING        | DESCRIPTION                                                   | QTY |
|------|----------------|---------------------------------------------------------------|-----|
| 1    |                | ALLEN WRENCH<br>(M4)                                          | 1   |
| 2    | 97 <b>9</b> 00 | CONNECTION BOLT<br>(M6 x 50mm)<br>W/WASHER &<br>SPRING WASHER | 8   |
| 3    | <b>33</b> 000  | CONNECTION BOLT<br>(M6 x 25mm)<br>W/WASHER &<br>SPRING WASHER | 8   |
| 4    | Ø Trans        | FLAT HEAD SCREW<br>(#8 x 1 1/8")                              | 8   |
| 5    |                | Assembly Tool Not Included                                    | 1   |

#### THE HARDWARE IS LOCATED IN THE PACKING ITEMS

NOTE: MUST TIGHTEN SCREWS PERIODICALLY. WITH USE SCREW MAY BECOME LOOSE. CHECK TIGHNESS OF ALL SCREW EVERY 6-8 WEEKS.