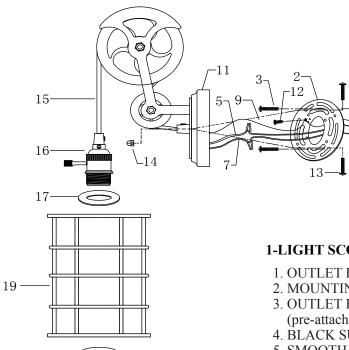

## 1-LIGHT SCONCE

- 1. OUTLET BOX (not included)
- 2. MOUNTING PLATE (pre-attached)
- 3. OUTLET BOX SCREWS and WASHERS (pre-attached to outlet box)
- 4. BLACK SUPPLY WIRE (not included)
- 5. SMOOTH (or BLACK) FIXTURE LEAD WIRE
- 6. WHITE SUPPLY WIRE (not included)
- 7. RIBBED (or WHITE) FIXTURE LEAD WIRE
- 8. SUPPLY GROUND WIRE (not included)
- 9. FIXTURE GROUND WIRE
- 10. WIRE CONNECTORS
- 11. CANOPY
- 12. GROUND SCREW (pre-attached)
- 13. FIXTURE SCREWS (pre-attached)
- 14. DECORATIVE NUTS (pre-attached)
- 15. CORD
- 16. SOCKET (pre-attached)
- 17. STEEL WASHER (pre-attached)
- 18. SOCKET RING (pre-attached)
- 19. SHADE (not included)