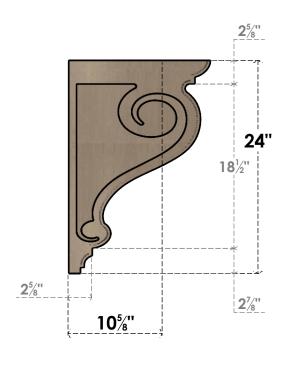

## ITEM NUMBER: CORU08X16X24SCRRCPR

8"W X 16"D X 24"H SERIES 2 CLASSIC SCROLL ROUGH CEDAR TIMBERTHANE FAUX WOOD CORBEL, PRIMED

## SIDE PROFILE