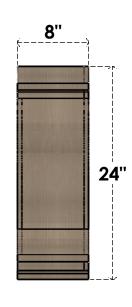

## ITEM NUMBER: CORU08X16X24SCRRCPR

8"W X 16"D X 24"H SERIES 2 CLASSIC SCROLL ROUGH CEDAR TIMBERTHANE FAUX WOOD CORBEL, PRIMED

## FRONT PROFILE