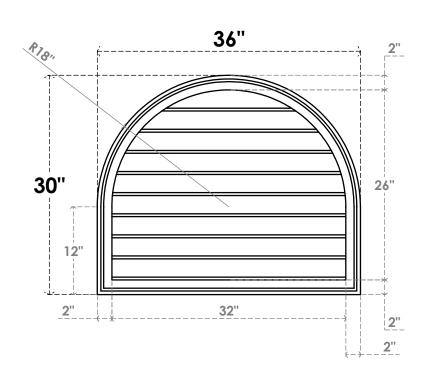

## GVPRT36X3002SN

36"W X 30"H ROUND TOP SURFACE MOUNT PVC GABLE VENT: NON-FUNCTIONAL, W/ 2"W X 1-1/2"P BRICKMOULD FRAME

**FRONT** 

SIDE

LOUVER HEIGHT: 2 7/8"

LOUVER QTY: 9

1. INSTALLATION TO BE COMPLETED IN ACCORDANCE WITH MANUFACTURER'S SPECIFICATIONS. 2. DRAWING MAY NOT BE TO SCALE