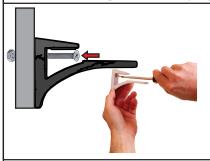

You will line up the bracket with the pre-drilled hole on your frame and insert the screw through the front into the nut on the back like shown here. A good snug fit is satisfactory, you don't want the bracket to be able to move once tightened.