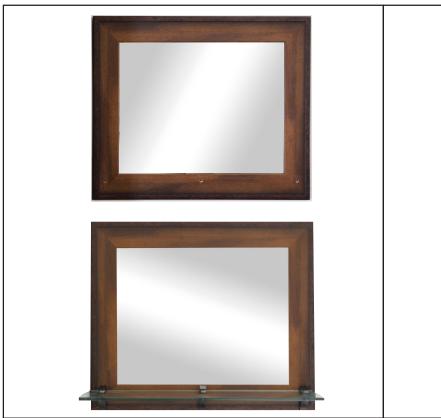

Your glass shelf mirror, depending on the size ordered will have pre-drilled mounting holes as shown here.

You will have brackets and mounting screws/nuts in your package. It's a good idea to mount the brackets prior to hanging your mirror. And lastly, inserting your glass shelf.