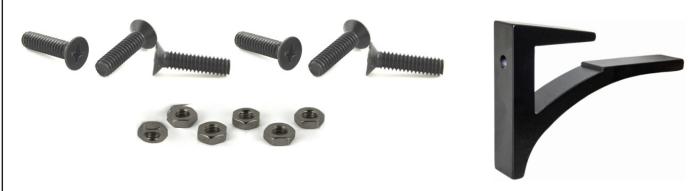

Your glass shelf mirror, depending on the size ordered will have pre-drilled mounting holes as shown here.

You will have brackets and mounting screws/nuts in your package. It's a good idea to mount the brackets prior to hanging your mirror. And lastly, inserting your glass shelf.