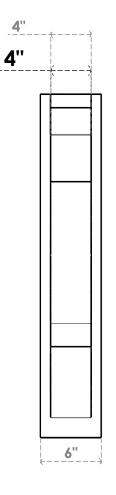

## ITEM NUMBER: OUTUROC040X060X26000X34000X040X020X040BOA24RCPR

4"W TOP X 6"W BACK X 26"D X 34"H X 4"T TOP X 2"T BACK TIMBERTHANE ROUGH CEDAR BALBOA FAUX WOOD OPEN OUTLOOKER, SLAT TOP AND BLOCK BACK, 4"W CLOSED BRACE, PRIMED TAN

SIDE PROFILE

**FRONT PROFILE** 

**ISOMETRIC** 

GENERATED DATE: 07/05/2023

**EKENA MILLWORK** 2300 WEST MAIN ST. CLARKSVILLE, TX 75426 TOLL FREE: 866-607-0453 WWW.EKENAMILLWORK.COM

- 1. INSTALLATION TO BE COMPLETED IN ACCORDANCE WITH MANUFACTURER'S SPECIFICATIONS.
  2. DRAWING MAY NOT BE TO SCALE
  3. THIS DRAWING IS INTENDED FOR DESIGN AND PLANNING PURPOSES ONLY.
  4. ALL INFORMATION CONTAINED HEREIN WAS CURRENT AT THE TIME OF DEVELOPMENT BUT MUST BE REVIEWED AND APPROVED BY THE PRODUCT MANUFACTURER TO BE CONSIDERED ACCURATE.
- 5. TIMBERTHANE ARCHITECTURAL PRODUCTS ARE MADE FROM HIGH DENSITY URETHANE AND COME FACTORY PRIMED