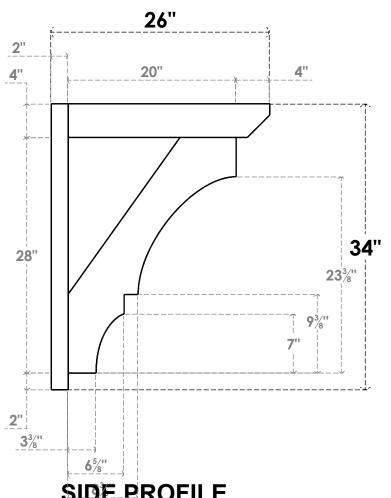

## ITEM NUMBER: OUTUROC040X060X26000X34000X040X020X040BOA24RCPR

4"W TOP X 6"W BACK X 26"D X 34"H X 4"T TOP X 2"T BACK TIMBERTHANE ROUGH CEDAR BALBOA FAUX WOOD OPEN OUTLOOKER, SLAT TOP AND BLOCK BACK, 4"W CLOSED BRACE, PRIMED TAN

SIDE PROFILE

**FRONT PROFILE** 

**ISOMETRIC** 

GENERATED DATE: 07/05/2023

**EKENA MILLWORK** 2300 WEST MAIN ST. CLARKSVILLE, TX 75426 TOLL FREE: 866-607-0453 WWW.EKENAMILLWORK.COM

- 1. INSTALLATION TO BE COMPLETED IN ACCORDANCE WITH MANUFACTURER'S SPECIFICATIONS.
  2. DRAWING MAY NOT BE TO SCALE
  3. THIS DRAWING IS INTENDED FOR DESIGN AND PLANNING PURPOSES ONLY.
  4. ALL INFORMATION CONTAINED HEREIN WAS CURRENT AT THE TIME OF DEVELOPMENT BUT MUST BE REVIEWED AND APPROVED BY THE PRODUCT MANUFACTURER TO BE CONSIDERED ACCURATE.
- 5. TIMBERTHANE ARCHITECTURAL PRODUCTS ARE MADE FROM HIGH DENSITY URETHANE AND COME FACTORY PRIMED