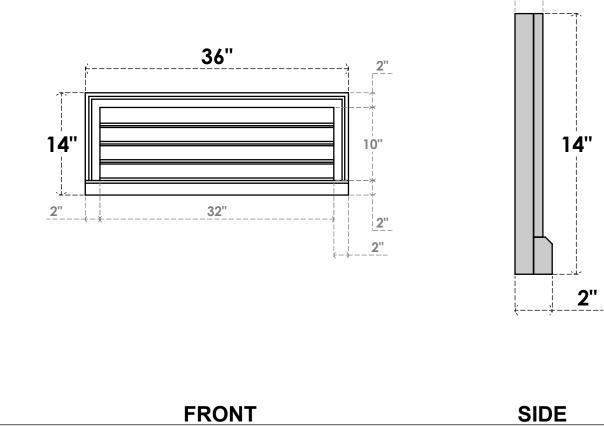

## GVPVE36X1403SF

36"W X 14"H RECTANGLE SURFACE MOUNT PVC GABLE VENT: FUNCTIONAL, W/ 2"W X 2"P BRICKMOULD SILL FRAME

**1**<sup>1</sup>/<sub>2</sub>"

VENTING AREA: 24 SQ IN LOUVER HEIGHT: 2 1/2" LOUVER QTY: 4