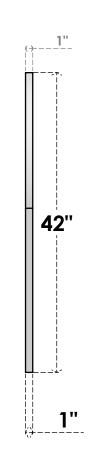

## GVPRT38X4201SF

38"W X 42"H ROUND TOP SURFACE MOUNT PVC GABLE VENT: FUNCTIONAL, W/ 3-1/2"W X 1"P STANDARD FRAME

**VENTING AREA: 87.46 SQ IN** 

LOUVER HEIGHT: 2 3/4"

LOUVER QTY: 13

**FRONT** 

SIDE

1. INSTALLATION TO BE COMPLETED IN ACCORDANCE WITH MANUFACTURER'S SPECIFICATIONS. 2. DRAWING MAY NOT BE TO SCALE