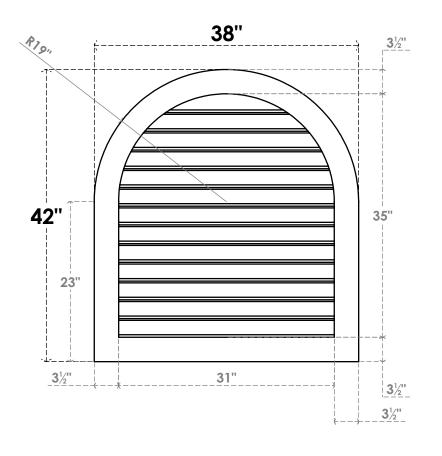

## GVPRT38X4201SF

38"W X 42"H ROUND TOP SURFACE MOUNT PVC GABLE VENT: FUNCTIONAL, W/ 3-1/2"W X 1"P STANDARD FRAME

**VENTING AREA: 87.46 SQ IN** 

LOUVER HEIGHT: 2 3/4"

LOUVER QTY: 13

**FRONT** 

SIDE

1. INSTALLATION TO BE COMPLETED IN ACCORDANCE WITH MANUFACTURER'S SPECIFICATIONS. 2. DRAWING MAY NOT BE TO SCALE