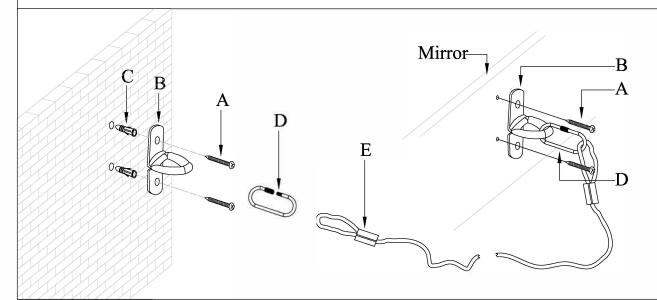

## **INSTRUCTIONS:**

- Step 1: Use the plastic anchors with screws to attach the wall ring bracket on the wall. See the illustration.
- Step 2: Use the quick link to connect each loop end of the cable to each bracket on wall and mirror. Rotate sleeves of each quick link to secure cable loops to the ring bracket.
- Step 3: Lean mirror against the wall.

## HARDWARE LIST:

| NO | FIGURE  | DESCRIPTION       | Q'TY | NO | FIGURE | DESCRIPTION     | Q'TY |
|----|---------|-------------------|------|----|--------|-----------------|------|
| A  | <i></i> | Screw             | 2    | С  |        | Plastic Anchors | 2    |
| В  | 000     | Wall Ring Bracket | 1    | D  |        | Quick Link      | 2    |
|    |         |                   |      | Е  |        | Cable           | 1    |