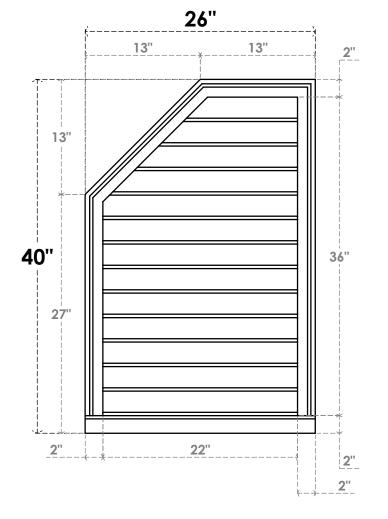

## GVPOL26X4003SN

26"W X 40"H HALF OCTAGON TOP LEFT SURFACE MOUNT PVC GABLE VENT: NON-FUNCTIONAL, W/ 2"W X 2"P BRICKMOULD SILL FRAME

**FRONT** 

SIDE

LOUVER HEIGHT: 2 3/4" LOUVER QTY: 13

EKENA MILLWORK 2300 WEST MAIN ST. CLARKSVILLE, TX 75426 TOLL FREE: 866-607-0453 WWW.EKENAMILLWORK.COM