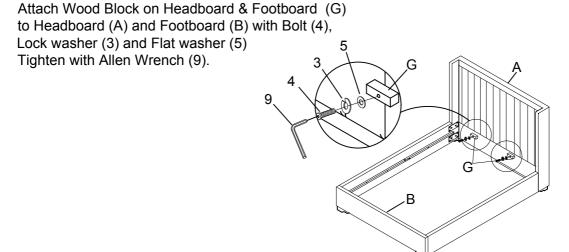

### STEP 1:

| Hardware |            |                         |     |  |  |
|----------|------------|-------------------------|-----|--|--|
| No.      | Parts      | Description             | QTY |  |  |
| 1        |            | Bolt 5/16"*25mm         | 30  |  |  |
| 2        | 0          | Flat Washer 5/16"       | 30  |  |  |
| 3        | @          | Lock washer 5/16"       | 48  |  |  |
| 4        | Ommunion 1 | Bolt 1/4"*60mm          | 18  |  |  |
| 5        | 0          | Flat Washer 1/4"        | 18  |  |  |
| 6        | Dunnn>     | Screw #8*30mm           | 28  |  |  |
| 7        |            | Large L metal connector | 2   |  |  |
| 8        | 63         | Metal bracket           | 4   |  |  |
| 9        | 7          | Allen Wrench            | 1   |  |  |