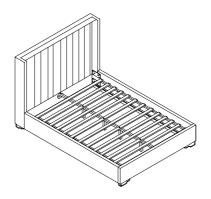

# ASSEMBLY INSTRUCTION

QUEEN BED

FULL BED

| Part list |       |             |     |  |  |  |
|-----------|-------|-------------|-----|--|--|--|
| No.       | Parts | Description | QTY |  |  |  |
| A         |       | Headboard   | 1   |  |  |  |

| В | Footboard                              | 1  |
|---|----------------------------------------|----|
| C | Side Rail                              | 2  |
| D | Wood strip for Side rail               | 2  |
| Е | Slats                                  | 13 |
| F | Center surport rails                   | 1  |
| G | Wood Block on<br>Headboard & Footboard | 2  |
| Н | Center leg                             | 4  |

| Hardware |            |                         |     |  |  |
|----------|------------|-------------------------|-----|--|--|
| No.      | Parts      | Description             | QTY |  |  |
| 1        |            | Bolt 5/16"*25mm         | 30  |  |  |
| 2        | 0          | Flat Washer 5/16"       | 30  |  |  |
| 3        | @          | Lock washer 5/16"       | 48  |  |  |
| 4        | Ommunion 1 | Bolt 1/4"*60mm          | 18  |  |  |
| 5        | 0          | Flat Washer 1/4"        | 18  |  |  |
| 6        | Dunnn>     | Screw #8*30mm           | 28  |  |  |
| 7        |            | Large L metal connector | 2   |  |  |
| 8        | 63         | Metal bracket           | 4   |  |  |
| 9        | 7          | Allen Wrench            | 1   |  |  |