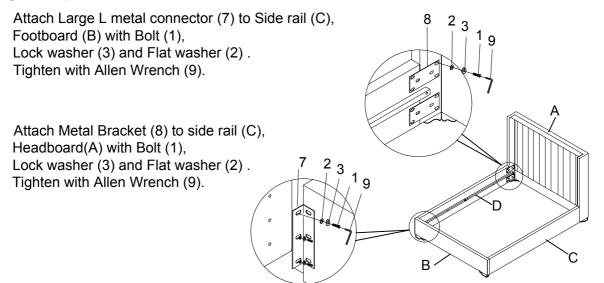

| 4  |

| Hardware |            |                         |     |  |  |
|----------|------------|-------------------------|-----|--|--|
| No.      | Parts      | Description             | QTY |  |  |
| 1        |            | Bolt 5/16"*25mm         | 30  |  |  |
| 2        | 0          | Flat Washer 5/16"       | 30  |  |  |
| 3        | @          | Lock washer 5/16"       | 48  |  |  |
| 4        | Ommunion 1 | Bolt 1/4"*60mm          | 18  |  |  |
| 5        | 0          | Flat Washer 1/4"        | 18  |  |  |
| 6        | Dunnn>     | Screw #8*30mm           | 28  |  |  |
| 7        |            | Large L metal connector | 2   |  |  |
| 8        | 63         | Metal bracket           | 4   |  |  |
| 9        | 7          | Allen Wrench            | 1   |  |  |



### STEP 1:



#### STEP 2:



#### STEP 3:



STEP 4: Attach Center surport rails (F) to Headboard (A) and Footboard (B) with Screw (6).



## STEP 5:

Attach Center leg (H) to Center surport rails (F) and Slats (E) with Bolt (4), Lock washer (3) and Flat washer (5) .Tighten with Allen Wrench (9).



STEP 6: Attach Slats (E) to Side rail (C) with Allen Screw (6).



3 of 3