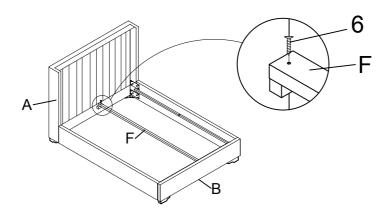

#### STEP 3:

STEP 4: Attach Center surport rails (F) to Headboard (A) and Footboard (B) with Screw (6).