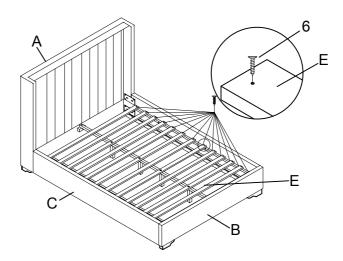

## STEP 5:

Attach Center leg (H) to Center surport rails (F) and Slats (E) with Bolt (4), Lock washer (3) and Flat washer (5) .Tighten with Allen Wrench (9).

STEP 6: Attach Slats (E) to Side rail (C) with Allen Screw (6).