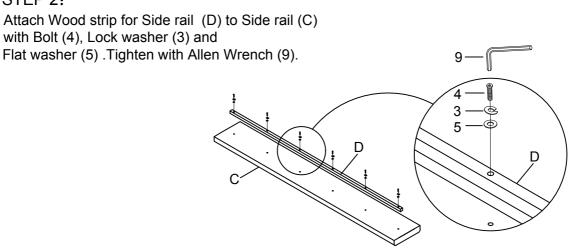

| Hardware |            |                         |     |  |  |
|----------|------------|-------------------------|-----|--|--|
| No.      | Parts      | Description             | QTY |  |  |
| 1        |            | Bolt 5/16"*25mm         | 30  |  |  |
| 2        | 0          | Flat Washer 5/16"       | 30  |  |  |
| 3        | @          | Lock washer 5/16"       | 48  |  |  |
| 4        | Ommunion 1 | Bolt 1/4"*60mm          | 18  |  |  |
| 5        | 0          | Flat Washer 1/4"        | 18  |  |  |
| 6        | Dunnn>     | Screw #8*30mm           | 28  |  |  |
| 7        |            | Large L metal connector | 2   |  |  |
| 8        | 63         | Metal bracket           | 4   |  |  |
| 9        | 7          | Allen Wrench            | 1   |  |  |



### STEP 1:



#### STEP 2:



#### STEP 3:



STEP 4: Attach Center surport rails (F) to Headboard (A) and Footboard (B) with Screw (6).



## STEP 5:

Attach Center leg (H) to Center surport rails (F) and Slats (E) with Bolt (4), Lock washer (3) and Flat washer (5) .Tighten with Allen Wrench (9).



STEP 6: Attach Slats (E) to Side rail (C) with Allen Screw (6).



3 of 3