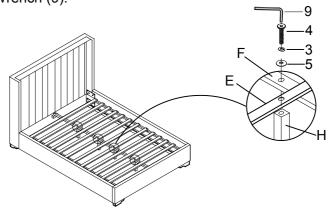

## STEP 5:

Attach Center leg (H) to Center surport rails (F) and Slats (E) with Bolt (4), Lock washer (3) and Flat washer (5) .Tighten with Allen Wrench (9).

STEP 6: Attach Slats (E) to Side rail (C) with Allen Screw (6).