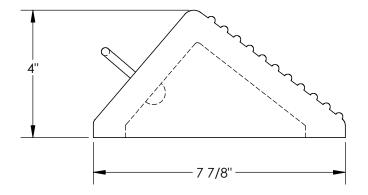

## STANDARD FEATURES

MODEL NUMBER IS RWC-3 OVERALL WIDTH IS 7 3/4" **OVERALL LENGTH IS** 7 7/8" OVERALL HEIGHT IS 4" MOLDED RUBBER