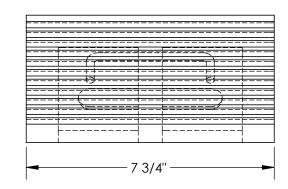

## STANDARD FEATURES

MODEL NUMBER IS RWC-3 OVERALL WIDTH IS 7 3/4" **OVERALL LENGTH IS** 7 7/8" OVERALL HEIGHT IS 4" MOLDED RUBBER