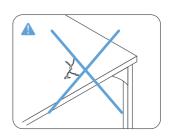

## **Precautions**

1. Avoid long-time exposure to the sun.

2. Keep away from heat.

3. Carefully place sharp objects.

4. Keep babies/children away from the assembly parts in case of swallowing.

5. Max load: 220.5lbs

6. DO NOT over-tighten the screws in case of board cracking.