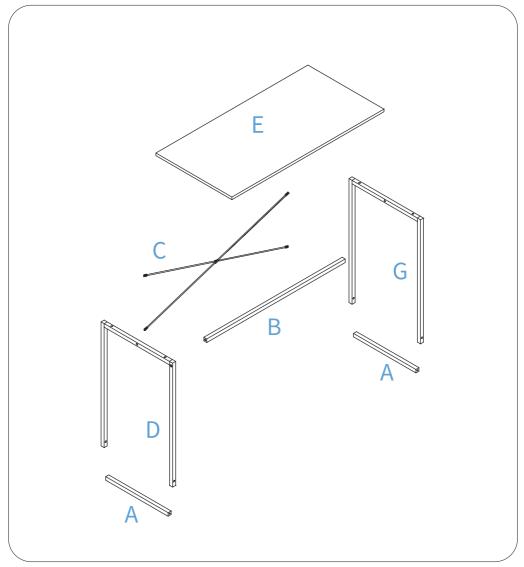

## **Parts Distribution**

Two people are recommended for installation.

#### **Image representation:**