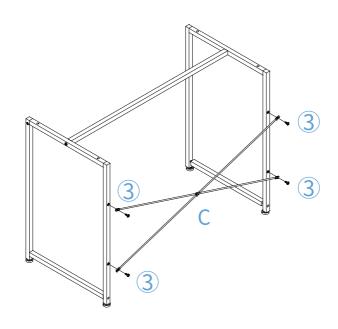

look forward to you sharing your joy.

## **Precautions**



1. Avoid long-time exposure to the sun.



2. Keep away from heat.



3. Carefully place sharp objects.



4. Keep babies/children away from the assembly parts in case of swallowing.



5. Max load: 220.5lbs



6. DO NOT over-tighten the screws in case of board cracking.

## **Product Information**

Product size:

31IN: 80cm(length) x 50cm(width) x 74cm(height)

39IN: 100cm(length) x 50cm(width) x 74cm(height)

47IN: 120cm(length) x 60cm(width) x 74cm(height)

Material: Metal Frame+PB

Package Contents:

-Computer Desk

-Assembly tool kit

-Instruction manual



## **Parts Distribution**

Two people are recommended for installation.



#### **Image representation:**



## **Installation Demo**





# **Installation Demo**

3





Please ensure you are using the correct screws for desk panel assembly. Using a wring gauge screw can cause a cracked desktop.



#### **Installation Demo**

Install the ⑥ in the right position as indicated in the drawing by tightening screw ③.

Please note that the⑥ can be installed either on the left or right as you like.





6



#### After sales service

- 1. Don't worry if encountering quality issues and assembly problems, please contact our customer service team for further support.
- 2. 1 year warranty against manufacturing defects. During this period, product with quality problems will be returned for free.
- 3. After sales contact: