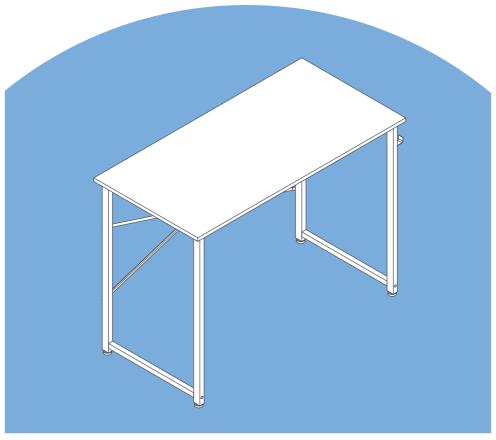

## **Product Information**

Product size:

31IN: 80cm(length) x 50cm(width) x 74cm(height)

39IN: 100cm(length) x 50cm(width) x 74cm(height)

47IN: 120cm(length) x 60cm(width) x 74cm(height)

Material: Metal Frame+PB

## **Parts Distribution**

Two people are recommended for installation.