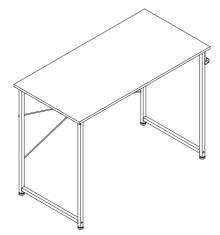

## **Product Information**

Product size:

31IN: 80cm(length) x 50cm(width) x 74cm(height)

39IN: 100cm(length) x 50cm(width) x 74cm(height)

47IN: 120cm(length) x 60cm(width) x 74cm(height)

Material: Metal Frame+PB