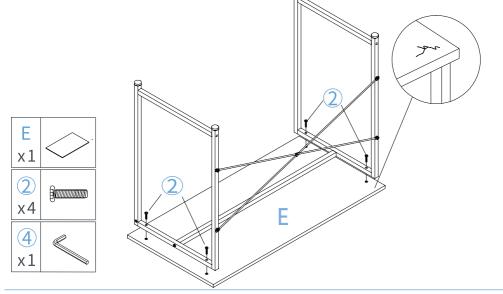

# **Installation Demo**

3

Please ensure you are using the correct screws for desk panel assembly. Using a wring gauge screw can cause a cracked desktop.