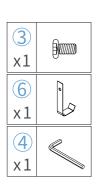

ing.

## **Product Information**

Product size:

31IN: 80cm(length) x 50cm(width) x 74cm(height)

39IN: 100cm(length) x 50cm(width) x 74cm(height)

47IN: 120cm(length) x 60cm(width) x 74cm(height)

Material: Metal Frame+PB

Package Contents:

-Computer Desk

-Assembly tool kit

-Instruction manual



## **Parts Distribution**

Two people are recommended for installation.



#### **Image representation:**



## **Installation Demo**





# **Installation Demo**

3





Please ensure you are using the correct screws for desk panel assembly. Using a wring gauge screw can cause a cracked desktop.



#### **Installation Demo**

Install the ⑥ in the right position as indicated in the drawing by tightening screw ③.

Please note that the⑥ can be installed either on the left or right as you like.





6



#### After sales service

- 1. Don't worry if encountering quality issues and assembly problems, please contact our customer service team for further support.
- 2. 1 year warranty against manufacturing defects. During this period, product with quality problems will be returned for free.
- 3. After sales contact: