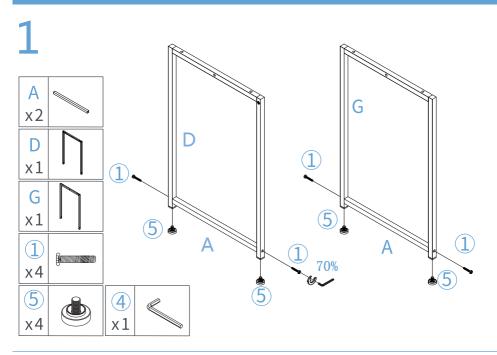

## **Installation Demo**

# **Installation Demo**

3

Please ensure you are using the correct screws for desk panel assembly. Using a wring gauge screw can cause a cracked desktop.