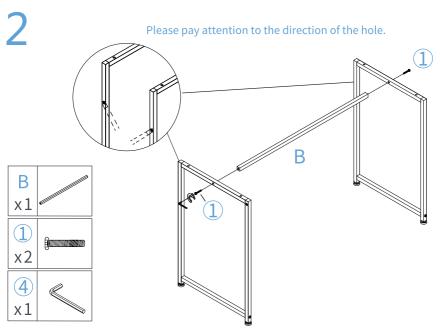

rity!

Enjoy the modern desk, we look forward to you sharing your joy.

## **Precautions**



1. Avoid long-time exposure to the sun.



2. Keep away from heat.



3. Carefully place sharp objects.



4. Keep babies/children away from the assembly parts in case of swallowing.



5. Max load: 220.5lbs



6. DO NOT over-tighten the screws in case of board cracking.

## **Product Information**

Product size:

31IN: 80cm(length) x 50cm(width) x 74cm(height)

39IN: 100cm(length) x 50cm(width) x 74cm(height)

47IN: 120cm(length) x 60cm(width) x 74cm(height)

Material: Metal Frame+PB

Package Contents:

-Computer Desk

-Assembly tool kit

-Instruction manual



## **Parts Distribution**

Two people are recommended for installation.



#### **Image representation:**



## **Installation Demo**





# **Installation Demo**

3





Please ensure you are using the correct screws for desk panel assembly. Using a wring gauge screw can cause a cracked desktop.



#### **Installation Demo**

Install the ⑥ in the right position as indicated in the drawing by tightening screw ③.

Please note that the⑥ can be installed either on the left or right as you like.





6



#### After sales service

- 1. Don't worry if encountering quality issues and assembly problems, please contact our customer service team for further support.
- 2. 1 year warranty against manufacturing defects. During this period, product with quality problems will be returned for free.
- 3. After sales contact: