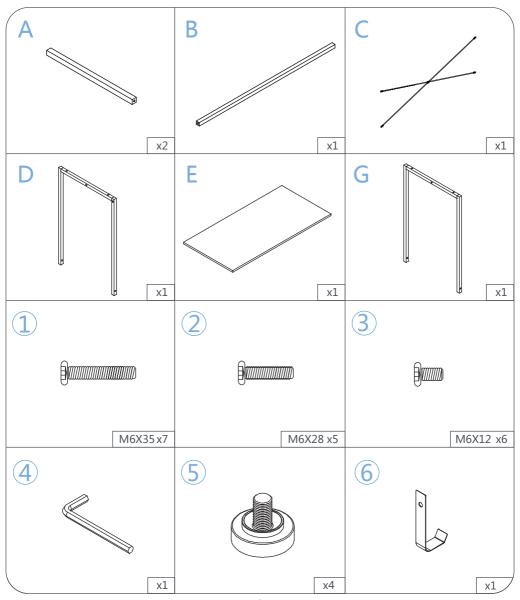

satisfaction is our first priority!

Enjoy the modern desk, we look forward to you sharing your joy.

## **Precautions**



1. Avoid long-time exposure to the sun.



2. Keep away from heat.



3. Carefully place sharp objects.



4. Keep babies/children away from the assembly parts in case of swallowing.



5. Max load: 220.5lbs



6. DO NOT over-tighten the screws in case of board cracking.

## **Product Information**

Product size:

31IN: 80cm(length) x 50cm(width) x 74cm(height)

39IN: 100cm(length) x 50cm(width) x 74cm(height)

47IN: 120cm(length) x 60cm(width) x 74cm(height)

Material: Metal Frame+PB

Package Contents:

-Computer Desk

-Assembly tool kit

-Instruction manual



## **Parts Distribution**

Two people are recommended for installation.



#### **Image representation:**



## **Installation Demo**





# **Installation Demo**

3





Please ensure you are using the correct screws for desk panel assembly. Using a wring gauge screw can cause a cracked desktop.



#### **Installation Demo**

Install the ⑥ in the right position as indicated in the drawing by tightening screw ③.

Please note that the⑥ can be installed either on the left or right as you like.





6



#### After sales service

- 1. Don't worry if encountering quality issues and assembly problems, please contact our customer service team for further support.
- 2. 1 year warranty against manufacturing defects. During this period, product with quality problems will be returned for free.
- 3. After sales contact: