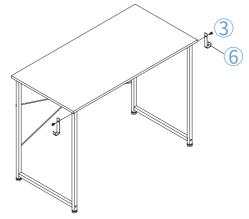

# **Installation Demo**

3

Please ensure you are using the correct screws for desk panel assembly. Using a wring gauge screw can cause a cracked desktop.

#### **Installation Demo**

Install the ⑥ in the right position as indicated in the drawing by tightening screw ③.

Please note that the⑥ can be installed either on the left or right as you like.

6