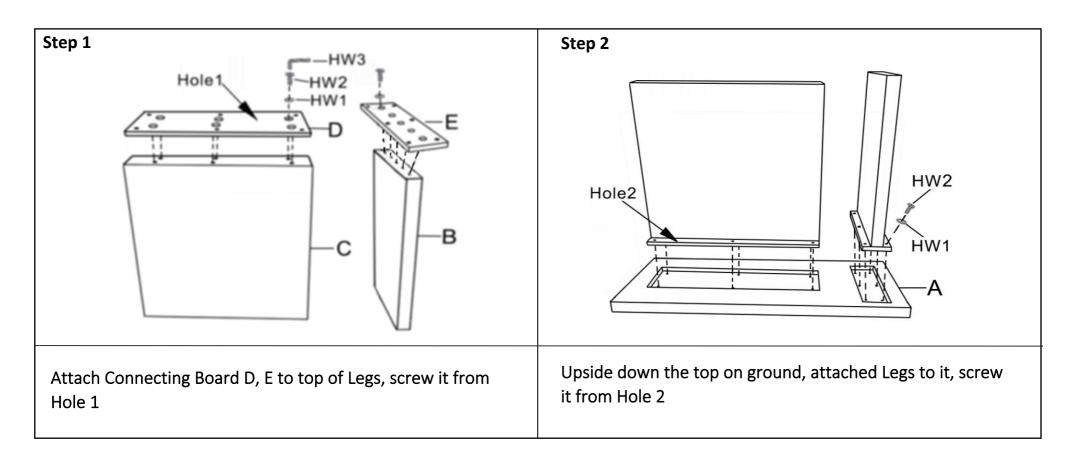

| PIECE | DESCRIPTION        | PICTURE | QUANTITY |
|-------|--------------------|---------|----------|
| А     | Table top          |         | 1x       |
| В     | Leg                |         | 1x       |
| С     | Leg                |         | 1x       |
| D     | Connecting board   |         | 1x       |
| Е     | Connecting board   |         | 1x       |
| HW1   | Flat washer M6     | 0       | 23x      |
| HW2   | Allen Bolt M6x35mm | 0       | 23x      |
| HW3   | Allen Key M5       |         | 1x       |