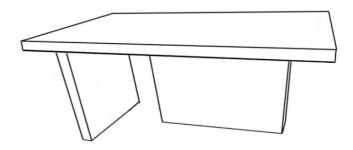

Product Dimensions:53.9"Wx31.5"Dx29.9"H

WARNING !

Weight Capacity-70 LBS

Warning:Do not stand on Table
Warning:Do not over torque bolts