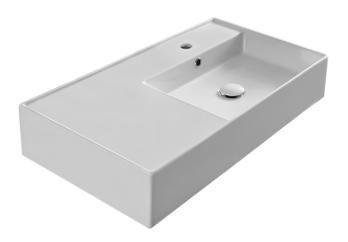

#### **Material**

White ceramic bathroom sink.

### Installation

- Wall mount installation.
- Vessel / above-counter installation.

## **Configurations**

- Single Hole.
- Three Hole (8-inch centers).
- No Hole.