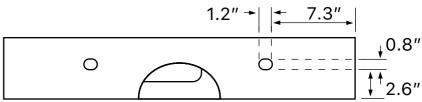

## **Technical Information**

Bowl type: Single

Installation: Wall mounted

Vessel

Bowl dimensions: Length: 19.5" Width: 12.2"

Depth: 3.5"

Drain hole: 1.75"
Faucet hole: 1.38"
Hole configurations: 0, 1, 3
Weight: 37.48 lbs