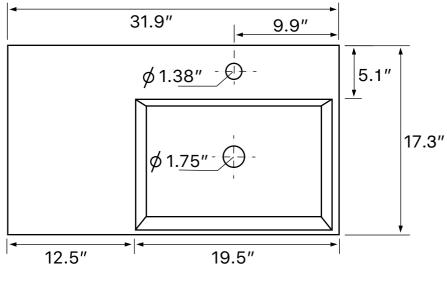

## **Technical Information**

Bowl type: Single

Installation: Wall mounted

Vessel

Bowl dimensions: Length: 19.5" Width: 12.2"

Depth: 3.5"

Drain hole: 1.75"
Faucet hole: 1.38"
Hole configurations: 0, 1, 3
Weight: 37.48 lbs