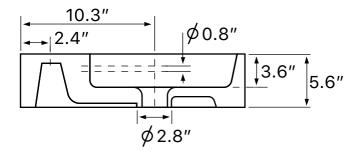

## **Technical Information**

Bowl type: Single

Installation: Wall mounted

Vessel

Bowl dimensions: Length: 19.5" Width: 12.2"

Depth: 3.5"

Drain hole: 1.75"
Faucet hole: 1.38"
Hole configurations: 0, 1, 3
Weight: 37.48 lbs