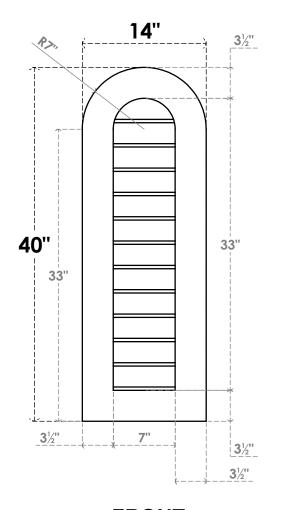

## GVPRT14X4001SN

14"W X 40"H ROUND TOP SURFACE MOUNT PVC GABLE VENT: NON-FUNCTIONAL, W/ 3-1/2"W X 1"P STANDARD FRAME

**FRONT** 

SIDE

LOUVER HEIGHT: 2 3/4"

LOUVER QTY: 12

1. INSTALLATION TO BE COMPLETED IN ACCORDANCE WITH MANUFACTURER'S SPECIFICATIONS. 2. DRAWING MAY NOT BE TO SCALE