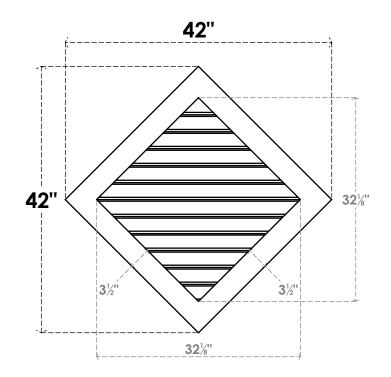

## GVPDI42X4201SF

42"W X 42"H DIAMOND SURFACE MOUNT PVC GABLE VENT: FUNCTIONAL, W/ 3-1/2"W X 1"P STANDARD FRAME

FRONT

42" 1"

VENTING AREA: 48.15 SQ IN LOUVER HEIGHT: 2 5/8" LOUVER QTY: 12