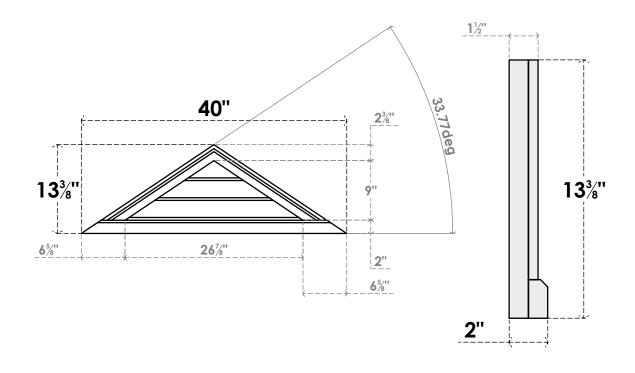

## GVPTR40X1303SN

40"W X 13-3/8"H TRIANGLE SURFACE MOUNT PVC GABLE VENT 8/12 PITCH: NON-FUNCTIONAL, W/ 2"W X 2"P BRICKMOULD SILL FRAME

**FRONT** 

SIDE

LOUVER HEIGHT: 3" LOUVER QTY: 3

1. INSTALLATION TO BE COMPLETED IN ACCORDANCE WITH MANUFACTURER'S SPECIFICATIONS. 2. DRAWING MAY NOT BE TO SCALE