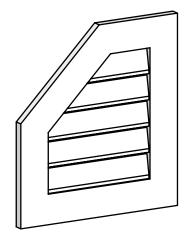

## GVPOL20X2201SF

20"W X 22"H HALF OCTAGON TOP LEFT SURFACE MOUNT PVC GABLE VENT: FUNCTIONAL, W/ 3-1/2"W X 1"P STANDARD FRAME

22"

VENTING AREA: 11.28 SQ IN LOUVER HEIGHT: 3"

## FRONT

## SIDE

LOUVER QTY: 5

NOTES 1. INSTALLATION TO BE COMPLETED IN ACCORDANCE WITH MANUFACTURER'S SPECIFICATIONS. 2. DRAWING MAY NOT BE TO SCALE

THIS DRAWING IS INTENDED FOR DESIGN AND PLANNING PURPOSES ONLY.
ALL INFORMATION CONTAINED HEREIN WAS CURRENT AT THE TIME OF DEVELOPMENT BUT MUST BE REVIEWED AND APPROVED BY THE PRODUCT MANUFACTURER TO BE CONSIDERED ACCURATE.
ARCHITECTURAL GRADE PVC PRODUCTS ARE MADE FROM EXPANDED CELLULAR PVC AND COME NATURALLY WHITE BUT MAY BE