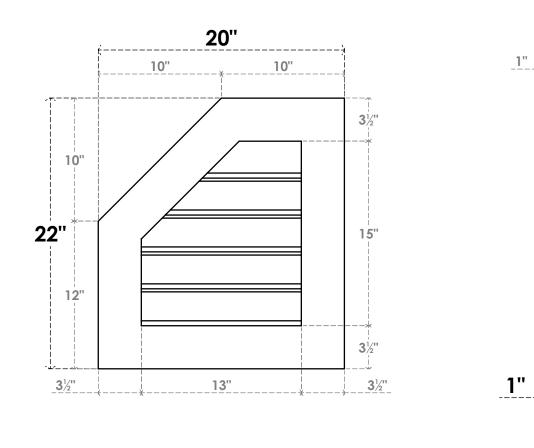

## GVPOL20X2201SF

20"W X 22"H HALF OCTAGON TOP LEFT SURFACE MOUNT PVC GABLE VENT: FUNCTIONAL, W/ 3-1/2"W X 1"P STANDARD FRAME

22"

VENTING AREA: 11.28 SQ IN LOUVER HEIGHT: 3"

## FRONT

## SIDE

LOUVER QTY: 5

NOTES 1. INSTALLATION TO BE COMPLETED IN ACCORDANCE WITH MANUFACTURER'S SPECIFICATIONS. 2. DRAWING MAY NOT BE TO SCALE

THIS DRAWING IS INTENDED FOR DESIGN AND PLANNING PURPOSES ONLY.
ALL INFORMATION CONTAINED HEREIN WAS CURRENT AT THE TIME OF DEVELOPMENT BUT MUST BE REVIEWED AND APPROVED BY THE PRODUCT MANUFACTURER TO BE CONSIDERED ACCURATE.
ARCHITECTURAL GRADE PVC PRODUCTS ARE MADE FROM EXPANDED CELLULAR PVC AND COME NATURALLY WHITE BUT MAY BE