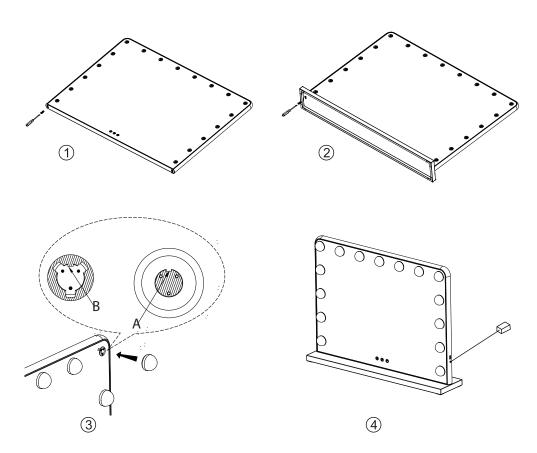

#### **Install vanity mirror**

- ①. Take out the 4 screws at the bottom;
- 2. Install the base plate with the 4 screws;
- ③. Install the bulb into the slot on the mirror. Also take care to align the recesses(A) of the bulbs and the bulge(B) of the bulb holder.
- ④. After installing all the bulbs, then connect the adapter and turn on the power.

#### NOTE:

- 1. Please install all the bulbs before powering on.
- 2. Please be careful not to touch the bulb holder directly with your hands after power is applied to prevent possible electric shock.
- 3. How to remove the bulb: Turn off the power, hold the bottom of the bulb tightly and pull it out.