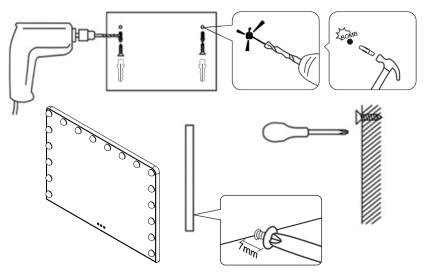

#### Wall-mounted vanity mirror

If you want to hang the mirror on the wall, when you remove the base, you have to put the screws back on.

- 1. Measure the distance of two hooks centre and use the level ruler to draw a horizontal line on the wall and then mark the location of the center of hooks:
- 2. Use a electric drill to punch two 6mm holes at the marked spots, and then apply wall anchors with hammer;
- 3. Use the screwdriver to lightening the screw on the wall anchors, set aside 7mm distance to wall.
- 4. Mount the mirror on the wall an ensure it is sturdy.