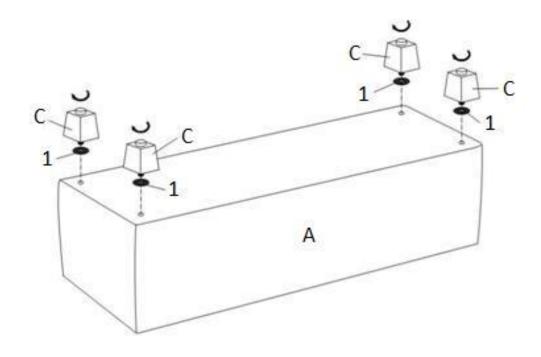

#### STEP 1

Place the Ottoman (A) on its back on a flat smooth surface. Attach Ottoman Feet (C) with Washers (1) to each corner.