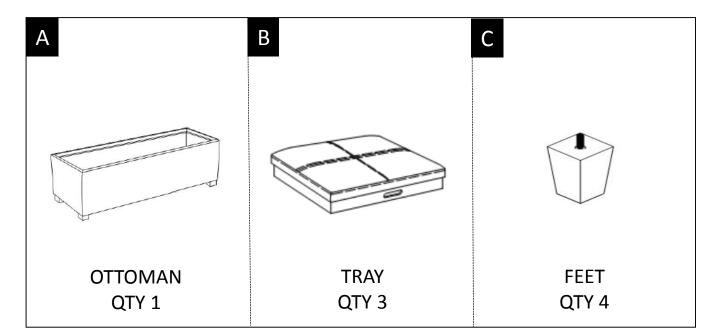

se manual tools.

Requires 2 people for ease of assembly.

#### **CARE and MAINTENANCE**

Wipe regularly with clean water and a damp, clean, soft white cloth.

General cleaning can be done as needed with a mild detergent and water solution. Always rinse with clean water and dry.

For heavy soiling, dampen a soft white cloth or soft bristle brush. Use care as scrubbing can damage the surface.

More difficult stains can be treated, but this should be occasional, not daily, cleaning. ANY cleaning solution used must be removed with clean water and a clean white cloth. Cleaning residue left on the material can cause it to dry out and crack, or affect the color.

DO NOT use any cleaners with corrosive ingredients (lye, acids or ammonia).

## PRE-ASSEMBLY INFORMATION

#### **PARTS DESCRIPTION**



#### HARDWARE DESCRIPTION



## **ASSEMBLY**

#### STEP 1



Place the Ottoman (A) on its back on a flat smooth surface. Attach Ottoman Feet (C) with Washers (1) to each corner.

# **ASSEMBLY**

### STEP 2



Turn Ottoman (A) right side up and place Trays (B) on top.

#### **WARRANTY**

Thank you for purchasing our product. These products have been made to demanding, high-quality standards and are guaranteed for domestic use against manufacturing faults for a period of 12 months from the date of purchase. This warranty does not affect your statutory rights.

We reserve the right to repair or replace the defective product, at its discretion.

This product is guaranteed for 12 months if used for normal purposes. Any warranty is invalid if the product has been overloaded or subject to negle