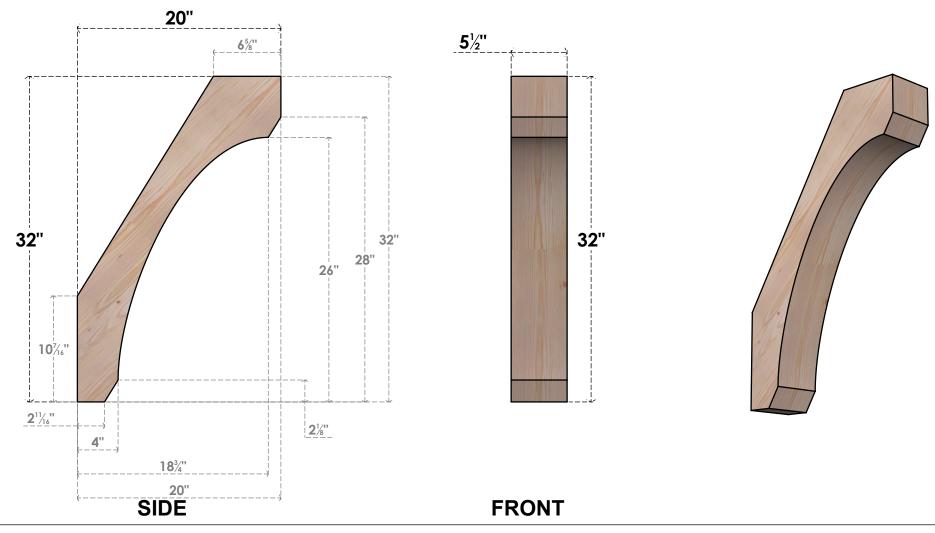

## BRC06X20X32LEC00SDF

5 1/2"W X 20"D X 32"H LEGACY SMOOTH BRACE, DOUGLAS FIR

**EKENA MILLWORK** 2300 WEST MAIN ST. CLARKSVILLE, TX 75426 TOLL FREE: 866-607-0453 WWW.EKENAMILLWORK.COM