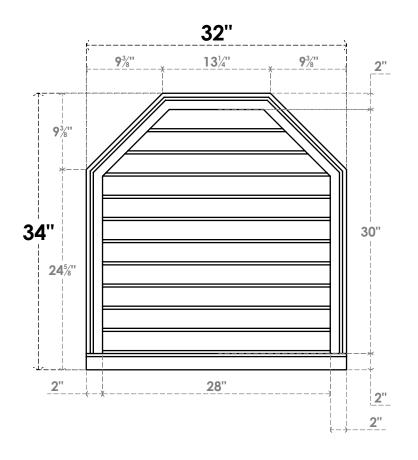

## GVPOT32X3403SN

32"W X 34"H OCTAGONAL TOP SURFACE MOUNT PVC GABLE VENT: NON-FUNCTIONAL, W/ 2"W X 2"P BRICKMOULD SILL FRAME

LOUVER HEIGHT: 2 3/4"

LOUVER QTY: 11

**FRONT** 

SIDE

EKENA MILLWORK 2300 WEST MAIN ST. CLARKSVILLE, TX 75426 TOLL FREE: 866-607-0453 WWW.EKENAMILLWORK.COM