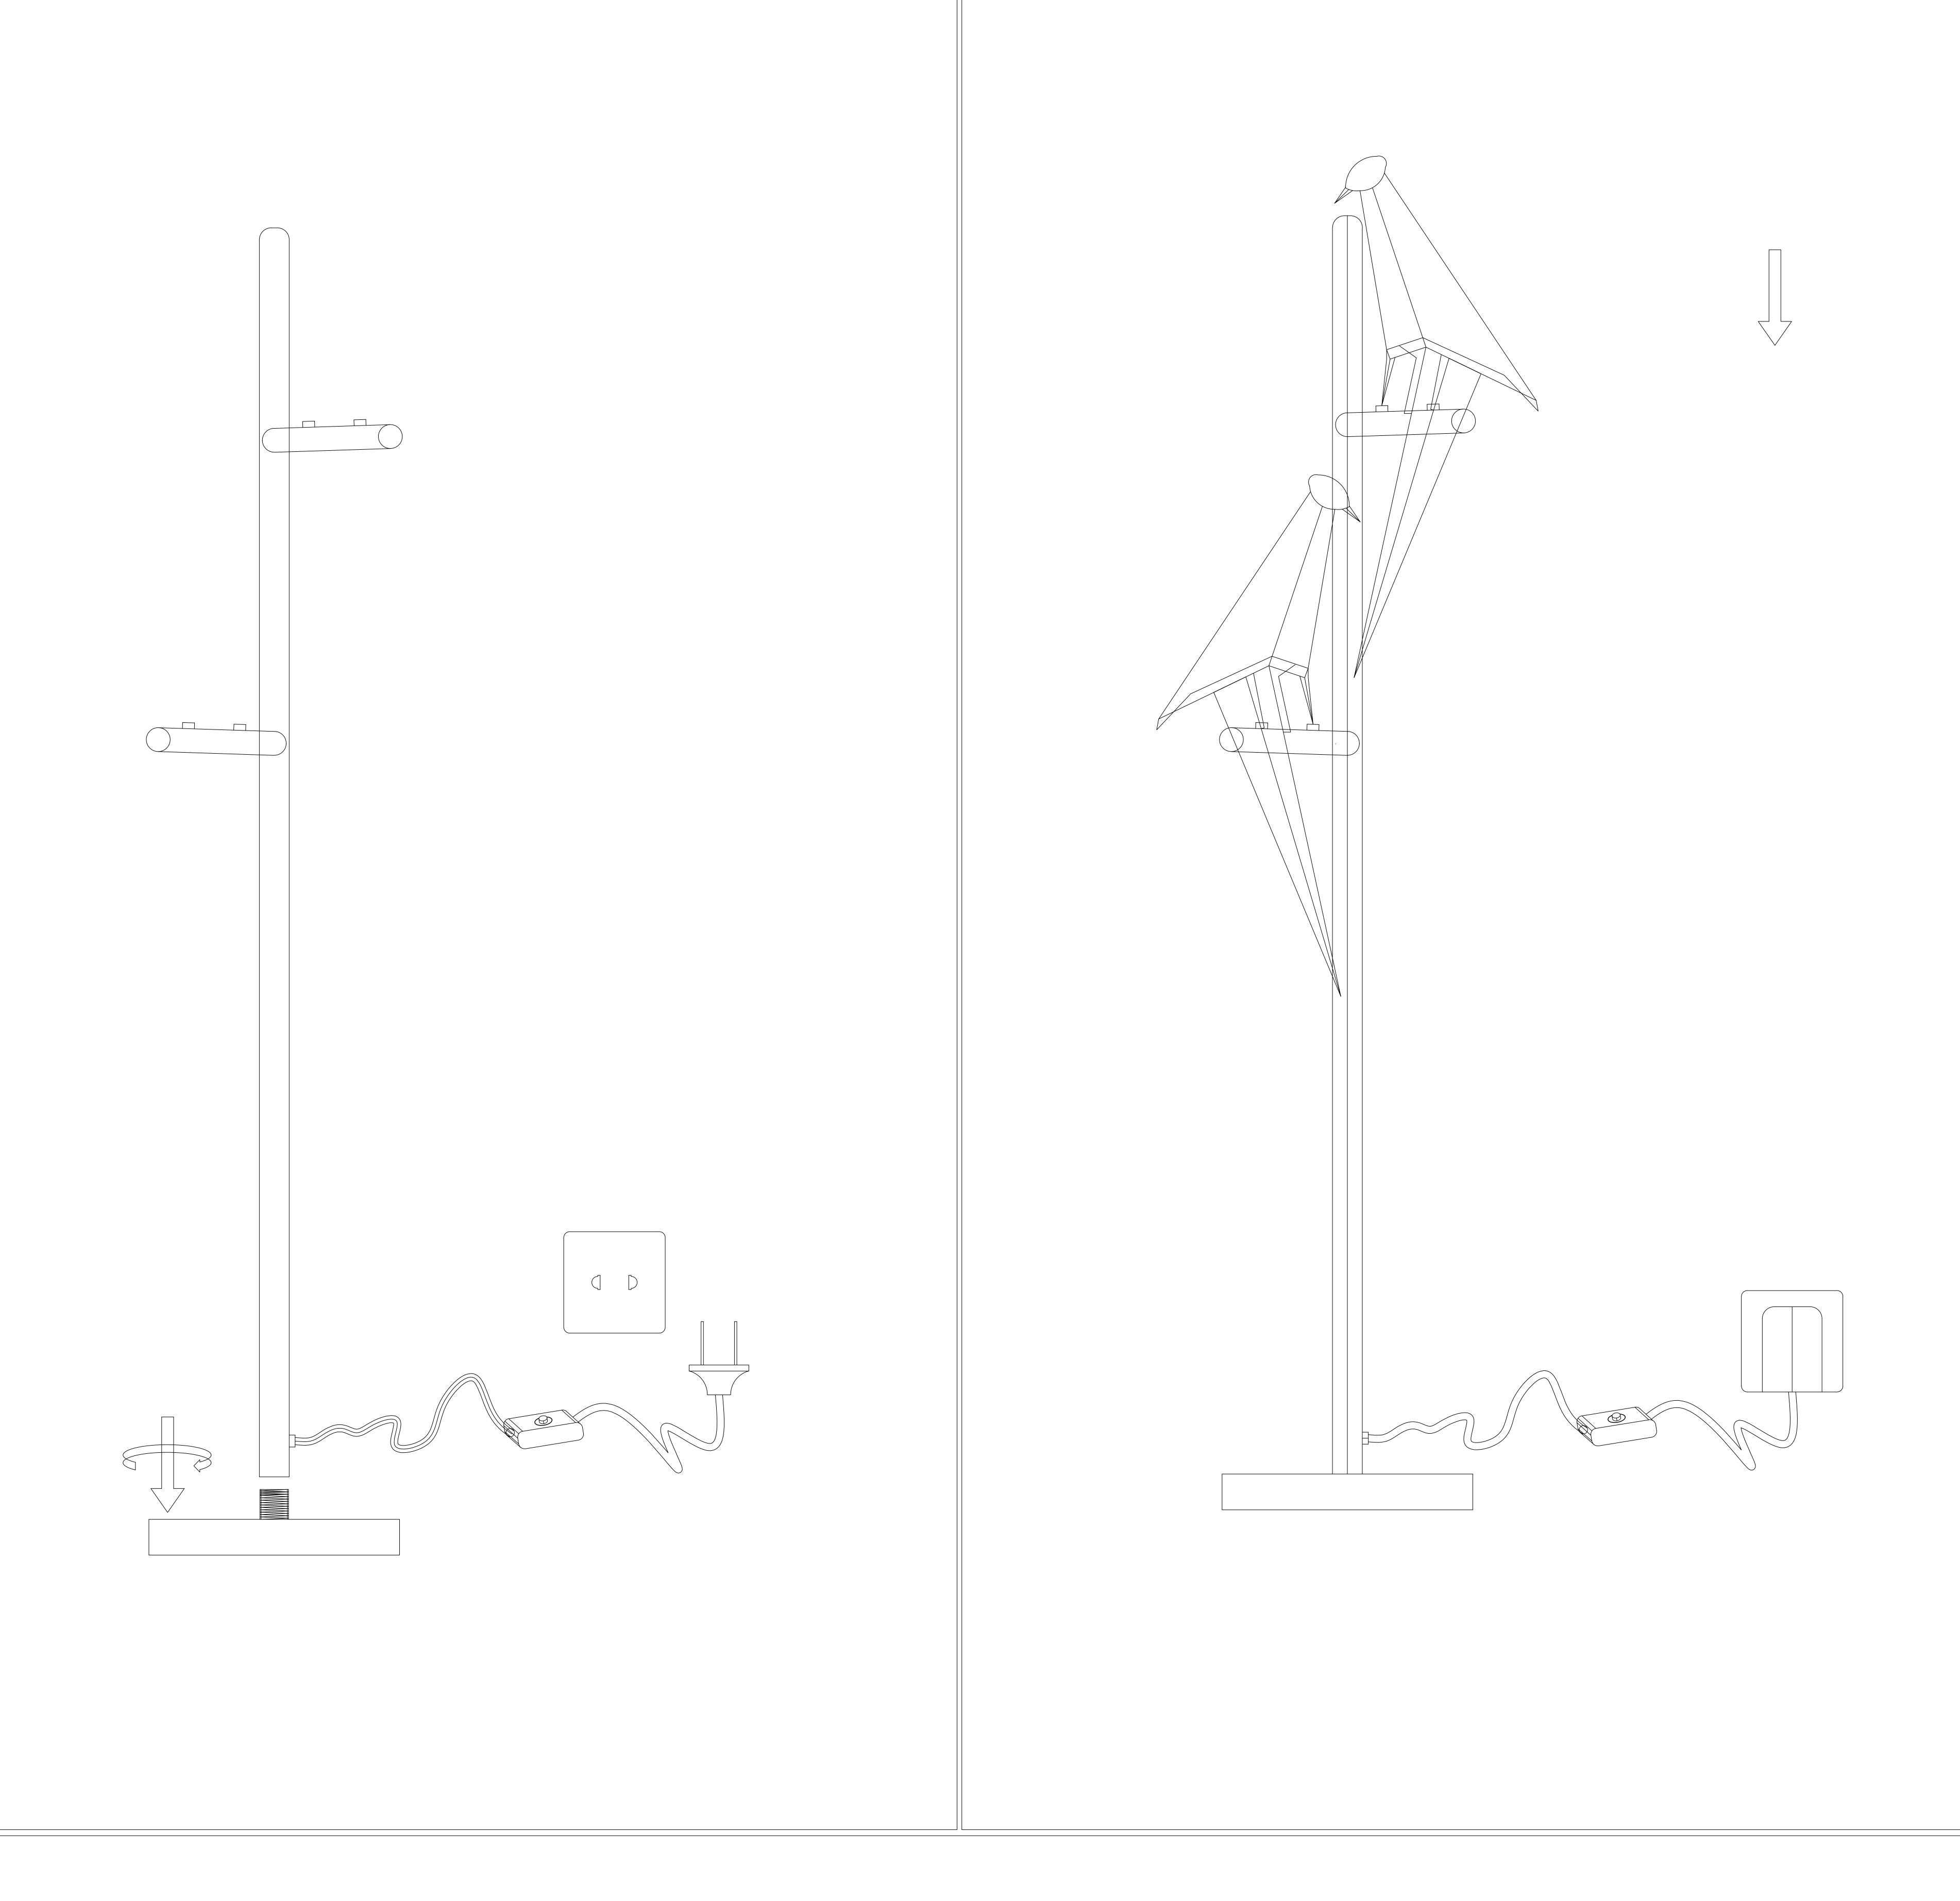

# 安装步骤:

## 1. 组装灯具:

按照安装说明书将各个部件连成一体,灯内穿线的长度应适宜,多股线线头应浸锡,注意统一配线颜色,便于区分火线和零线理顺灯内线路。

## 2. 灯具安装:

普通式灯头安装:将电源线留足维修长度后剪除余线并剥出线头,用连接螺钉将灯座安装在接线盒上。

掉线式灯头安装:将电源线留足维修长度后剪除余线并剥出线头,将导线穿过灯头底座用连接螺钉将灯座固定在接线盒上。取一段灯线在一端接上灯头,灯头内应系好保险扣将灯线另一头穿入底座盖碗,灯线在盖碗内系好保险扣并与底座上的电源线用压线帽连接旋上扣碗。

### 3. 通电试运行

打开电源,测试是否通电。

Installation steps:

1. Assemble lamps and lanterns:

In accordance with the installation instructions, all parts should be connected together. The length of the threads in the lamp should be suitable. The threads of multiple threads should be dipped in tin. The color of the wiring should be unified so as to make it easy to distinguish between the fire line and the zero line and straighten out the inner line of the lamp.

2. Installation of lamps and lanterns:

Installation of ordinary lamp holder: Cut off the remaining wires and strip out the wire holder after reserving enough maintenance length, and install the lamp holder on the junction box with connecting screw. Installation of off-line lamp holder: Cut off the remaining wires and strip the wire head after leaving enough maintenance length of the power cord, and fix the lamp holder on the junction box with connecting screw through the lamp holder base. Take a section of lamp cord and connect it to the lamp head at one end. Inside the lamp head, fasten the safety buckle and put the other end of the lamp line into the base cover bowl. Inside the cover bowl, fasten the safety buckle and screw the buckle bowl with the power cord on the base.

3. Power-on Trial Operation

Turn on the power supply and test whether it is on.