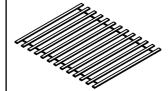

#### + Parts Included

1 Headboard (1 pcs)

2 Footboard (1 pcs)

3 Side Rail (2 pcs)

(4) Center Rail (1 pcs)

- Slat (13 pcs)
- 6 Support Leg (3 pcs)

**Assembly Step** Fix slat using screw. \*Slats come packed in the bottom of headboard carton.