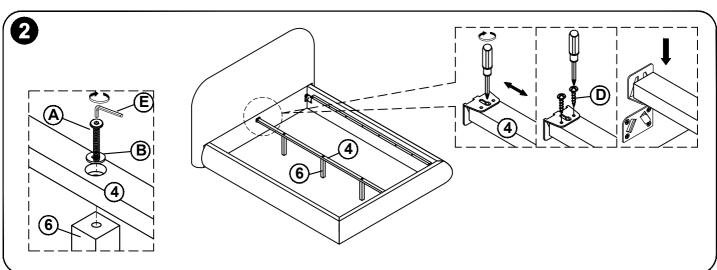

**Assembly Step** Fix slat using screw. \*Slats come packed in the bottom of headboard carton.