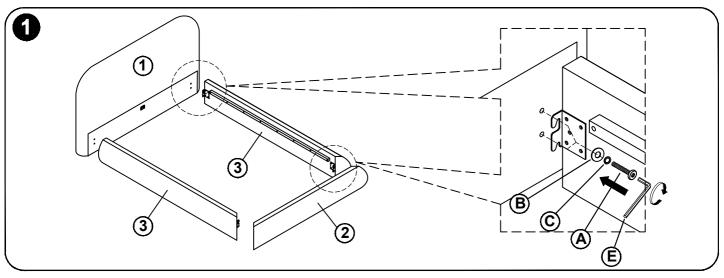

## 2 IMPORTANT SAFETY INFORMATION

**Assembly Step** Ensure the side rail bracket is fully hooked onto bolt loosely threaded with both washers on the OUTSIDE of the bracket first, then proceed to fully tightening all 4 corners.