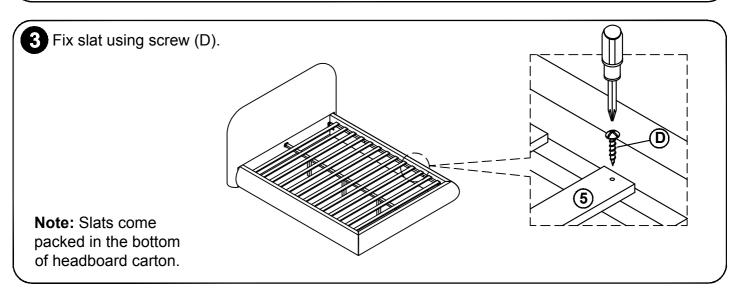

**Assembly Step** Fix slat using screw. \*Slats come packed in the bottom of headboard carton.