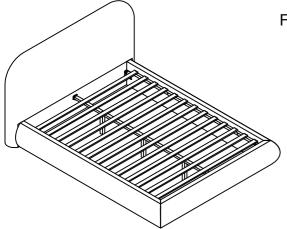

#### **ASSEMBLY INSTRUCTIONS**

**FULL BED** 

#### + Parts Included

1 Headboard (1 pcs)

2 Footboard (1 pcs)

3 Side Rail (2 pcs)

(4) Center Rail (1 pcs)

- Slat (13 pcs)
- 6 Support Leg (3 pcs)

**Assembly Step** Fix slat using screw. \*Slats come packed in the bottom of headboard carton.