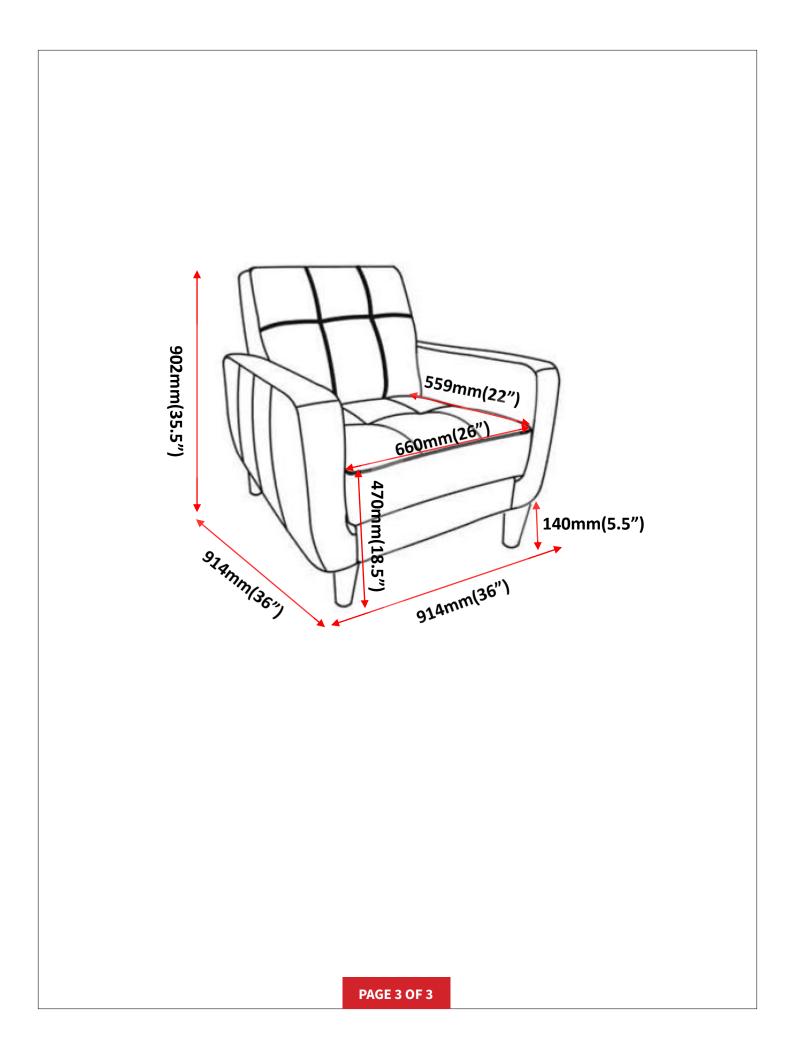

## ASSEMBLY INSTRUCTIONS





PAGE 1 OF 3

## **ASSEMBLY INSTRUCTIONS**

ASSEMBLY TIPS: 1. Remove hardware from box and sort by size.

2. Please check to see that all hardware and parts are present prior to start of assembly.

3. Please follow attached instructions in the same sequence as numbered to assure fast & easy assembly.



## WARNING!

Don't attempt to repair or modify parts that are broken or defective. Please contact the store immediately.
This product is for home use only and not intended for commercial establishments.

ASSEMBLY TIME **10 MINUTES PARTS IDENTIFICATION** 4PCS С BACK 1PC А LEG 1PC В SEAT **STEP 1 STEP 2 STEP 3** 

PAGE 2 OF 3