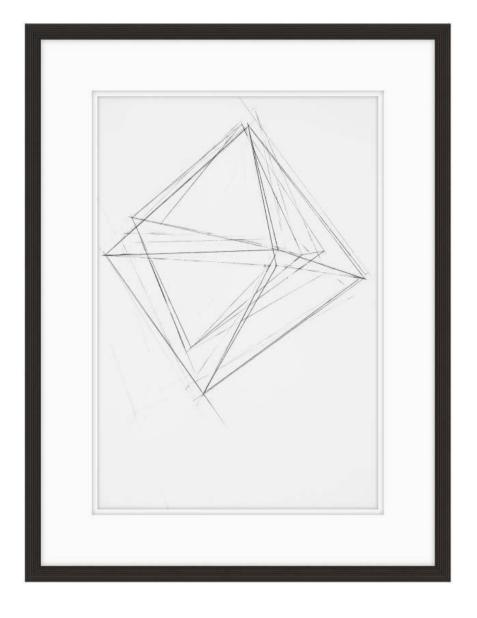

## **Geometric Progression 2**

D1214S24268-2260

Geometric Motion II is part of a series of eight geometric drawings that invite the viewer to experience the elegance of minimalist design. These understated compositions showcase line drawing techniques that explore a variety of geometric shapes that highlight the fundamental importance of the line in art.

Geometric Motion 2 features triangular forms that give the allusion of a pyramid. Clean lines and a minimalist approach emphasize the inherent balance and stability of the drawing. The series is reminiscent of Josef Alber's geometric line drawings of the 1950s. Part of ART by TA, Geometric Motion 2 is an exclusive and original work of art.