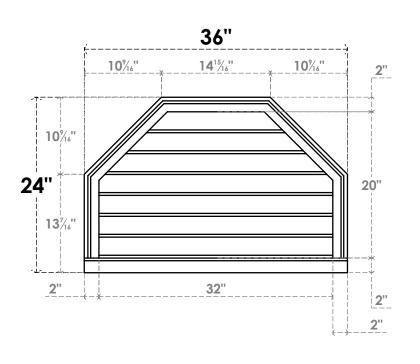

## **GVPOT36X2403SN**

36"W X 24"H OCTAGONAL TOP SURFACE MOUNT PVC GABLE VENT: NON-FUNCTIONAL, W/ 2"W X 2"P BRICKMOULD SILL FRAME

**FRONT** 

SIDE

LOUVER HEIGHT: 2 7/8"

LOUVER QTY: 7

EKENA MILLWORK 2300 WEST MAIN ST. CLARKSVILLE, TX 75426 TOLL FREE: 866-607-0453 WWW.EKENAMILLWORK.COM