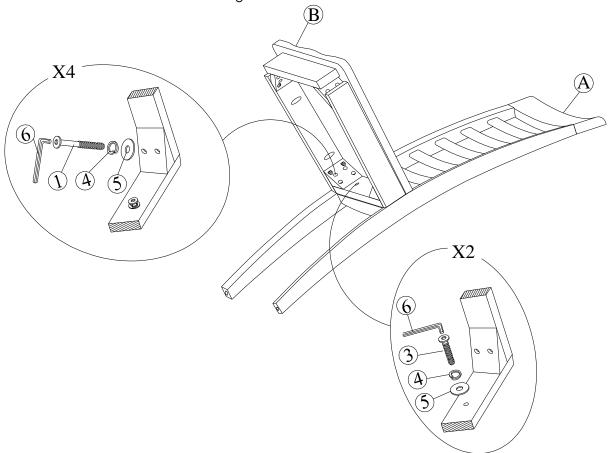

# STEP 1

Attach frame (B) to the back (A) by using bolts (3) and (1) and washers (4) and (5). Tighten with Allen Key (6).

Note: DO NOT tighten any of the bolts, until the chair is assembled, then put on a flat level surface to make sure the chair is level and then tighten the bolts.