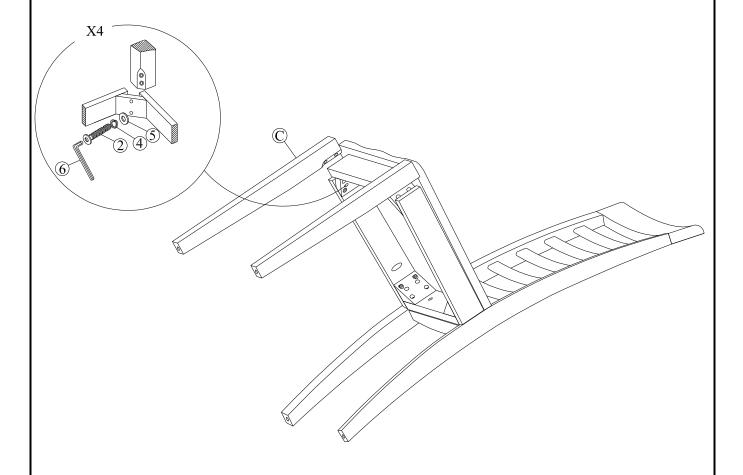

# STEP 2

Attach front legs (C) to the seat frame. Use bolts (2), washers (4) and (5) .Tighten with Allen Key (6).

.