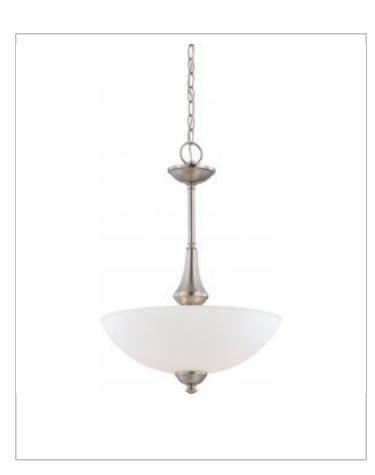

## General

| Finish                    | Brushed Nickel                       |
|---------------------------|--------------------------------------|
| Style                     | Transitional                         |
| Number of Lamps           | 3                                    |
| Height (in.)              | 21.00                                |
| Width (in.)               | 16.00                                |
| Length (in.)              | 21.00                                |
| Indoor or Outdoor Fixture | Indoor                               |
| Specifications            |                                      |
| Bulb Type                 | Compact Fluorescent                  |
| Bulb Included             | Yes                                  |
| Glass Description         | Frosted                              |
| Fixture Type              | Pendant                              |
| Fixture Material          | Glass / Metal                        |
| Compliance                |                                      |
| UL Application            | Ceiling                              |
| Energy Star               | No                                   |
| CA Prop 65                | Lead                                 |
| RoHS Compliant            | Yes                                  |
| Additional Information    |                                      |
| Includes                  | (3) 13W Compact Fluorescent<br>Lamps |
| Warranty                  | 2 Year Limited                       |