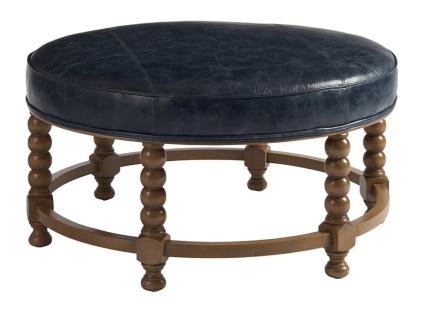

## **Naples Leather Round Cocktail**

| ltam | #-1 | L5451 | 1 16           |
|------|-----|-------|----------------|
| пен  | # L |       | I <b>-+</b> () |

| ILEITI #.LL343 1-46 |                                                                                               |  |  |
|---------------------|-----------------------------------------------------------------------------------------------|--|--|
| DESCRIPTION         | The Naples silhouette offers an elegant traditional design in a smaller footprint. Available  |  |  |
|                     | in fabric or leather, the seat cushion features a single welt around the perimeter at the top |  |  |
|                     | and a double welt at the base of the cushion. The turned legs and radial stretcher are        |  |  |
|                     | available in your choice of over 40 finishes.                                                 |  |  |
| SPECIFICATIONS      | Body Leather: 9014-31 Grade 2                                                                 |  |  |
|                     | Body Leather: 9014-31 Grade 2                                                                 |  |  |
|                     | Seat: Tight                                                                                   |  |  |
|                     | Seat: Tight                                                                                   |  |  |
|                     | Finish: Laguna Sands                                                                          |  |  |
|                     | Finish: Laguna Sands                                                                          |  |  |
| DIMENSIONS          | 39W x 39D x 20½H in.                                                                          |  |  |
|                     |                                                                                               |  |  |
| SEAT HEIGHT         | 19 in.                                                                                        |  |  |
|                     |                                                                                               |  |  |