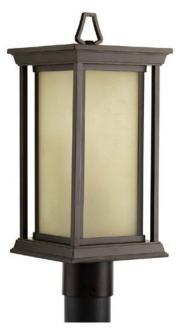

DATE: TYPE:

NAME:

PROJECT:

Incandescent

One-light post lantern with a Craftsman-inspired modern silhouette, this collection offers visual interest when both lit and unlit. The elongated frame is elegantly finished with linen glass diffuser.

Diameter: 7-3/8" Height: 17-3/4"

Category: Outdoor Finish: Antique Bronze (painted) Construction: Aluminum construction

Glass: Etched Umber Linen glass panels

| MOUNTING                                             | ELECTRICAL                               | LAMPING                                                    | ADDITIONAL INFORMATION                                                            |
|------------------------------------------------------|------------------------------------------|------------------------------------------------------------|-----------------------------------------------------------------------------------|
| Post top - fitter for 3" post or<br>pedestal mounted | Pre-wired<br>6" of wire supplied<br>120V | Quantity: 1<br>100W Medium Base<br>Medium porcelain socket | cCSAus Wet location listed<br>1 year warranty<br>Companion fixtures are available |