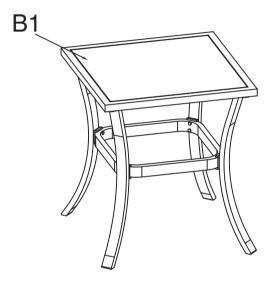

## Part list Table

| Part | Description | Qty |
|------|-------------|-----|
| A1   | Тор         | 1   |
| B1   | Glass       | 1   |
| C1   | Connector   | 1   |
| D1   | Leg         | 4   |
| E    | Сар         | 12  |
| F1   | M6*16 Screw | 4   |
| G1   | M6*22 Screw | 8   |
| Н    | Washer      | 12  |

Connect Leg (Part D1) with Top (Part A1) using Screw(F1), Washer (H) and Cap (E).

Reminder: All parts must be placed on carpet during assembly.

2 Connect Connector (Part C1) with Leg (Part D1) using Screw(G1), Washer (H) and Cap (E).

3 Place Glass (Part B1) on top.

Tighten and check all screws before using on level ground.