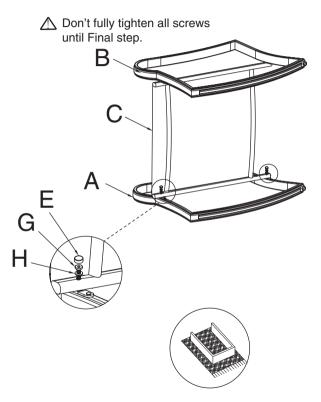

 Connect Left Leg (Part A) and Right Leg (Part B) with Seat (Part C) using Screws (G), Washer (H) and Cap (E) as shown in diagram.

Reminder: All parts must be placed on carpet during assembly.

Connect Left Leg (Part A) and Right Leg (Part B) with Seat (Part C) using Screws (F), Washer (H) and Cap (E) as shown in diagram.

Connect Back (Part D) with Legs (Parts A&B) using Screws (G), Washer (H) and Cap (E) as shown in diagram.

Reminder: All parts must be placed on carpet during assembly.

Connect Back (Part D) with Legs (Parts A&B) using Screws (F), Washer (H) and Cap (E) as shown in diagram.