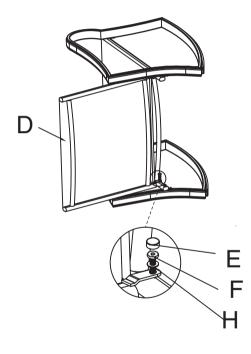

Connect Back (Part D) with Legs (Parts A&B) using Screws (G), Washer (H) and Cap (E) as shown in diagram.

Reminder: All parts must be placed on carpet during assembly.

Connect Back (Part D) with Legs (Parts A&B) using Screws (F), Washer (H) and Cap (E) as shown in diagram.