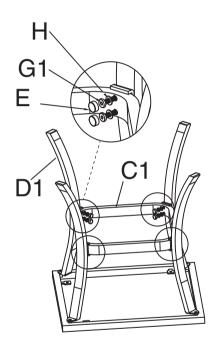

Connect Leg (Part D1) with Top (Part A1) using Screw(F1), Washer (H) and Cap (E).

Reminder: All parts must be placed on carpet during assembly.

2 Connect Connector (Part C1) with Leg (Part D1) using Screw(G1), Washer (H) and Cap (E).