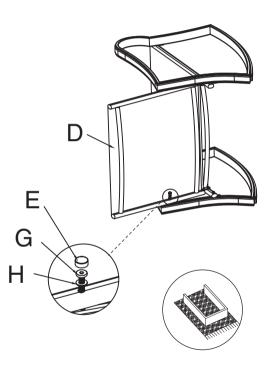

Connect Back (Part D) with Legs (Parts A&B) using Screws (G), Washer (H) and Cap (E) as shown in diagram.

Reminder: All parts must be placed on carpet during assembly.

Connect Back (Part D) with Legs (Parts A&B) using Screws (F), Washer (H) and Cap (E) as shown in diagram.

5 Place Back Cushion (Part K) and Seat Cushion (Part J) on chair.

Tighten and check all screws before using on level ground
Repeat for other rocking chair.