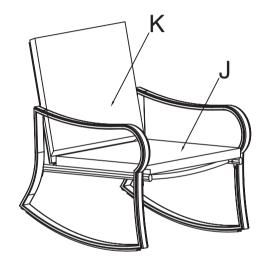

5 Place Back Cushion (Part K) and Seat Cushion (Part J) on chair.

Tighten and check all screws before using on level ground
Repeat for other rocking chair.