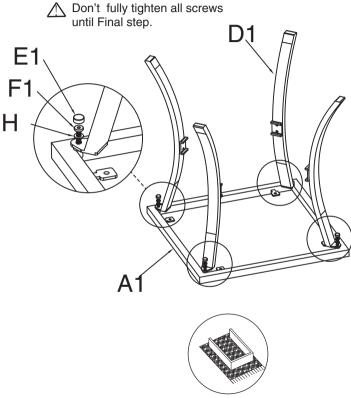

Connect Leg (Part D1) with Top (Part A1) using Screw(F1), Washer (H) and Cap (E).

Reminder: All parts must be placed on carpet during assembly.

2 Connect Connector (Part C1) with Leg (Part D1) using Screw(G1), Washer (H) and Cap (E).