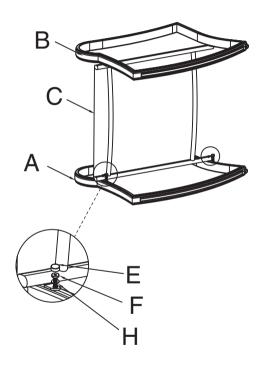

 Connect Left Leg (Part A) and Right Leg (Part B) with Seat (Part C) using Screws (G), Washer (H) and Cap (E) as shown in diagram.

Reminder: All parts must be placed on carpet during assembly.

Connect Left Leg (Part A) and Right Leg (Part B) with Seat (Part C) using Screws (F), Washer (H) and Cap (E) as shown in diagram.

Connect Back (Part D) with Legs (Parts A&B) using Screws (G), Washer (H) and Cap (E) as shown in diagram.

Reminder: All parts must be placed on carpet during assembly.

Connect Back (Part D) with Legs (Parts A&B) using Screws (F), Washer (H) and Cap (E) as shown in diagram.