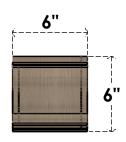

# FRONT PROFILE

#### ITEM NUMBER: CORU06X06X06SCRRCPR

6"W X 6"D X 6"H SERIES 1 WIDE SCROLL ROUGH CEDAR TIMBERTHANE FAUX WOOD CORBEL, PRIMED