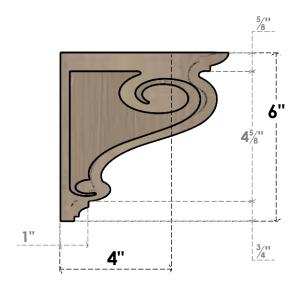

### SIDE PROFILE

#### ITEM NUMBER: CORU06X06X06SCRRCPR

6"W X 6"D X 6"H SERIES 1 WIDE SCROLL ROUGH CEDAR TIMBERTHANE FAUX WOOD CORBEL, PRIMED