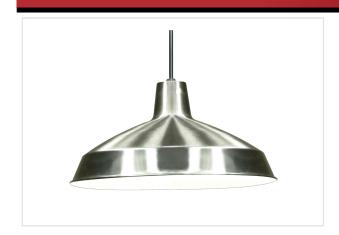

## **WAREHOUSE SHADE PENDANT**

## **GENERAL SPECIFICATIONS**

Finish: **Brushed Nickel** Style: Traditional

Number of Lamps: Height: 8.13" Width: 16" Length: 8.13"