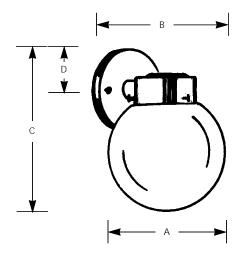

## **Dimensions (Inches)**

| Finish   |           |       | Lamping | Α          | В | С     | D     |       |
|----------|-----------|-------|---------|------------|---|-------|-------|-------|
| Polished | Weathered | White | Black   | 1-100w A19 | 6 | 6-1/2 | 8-1/2 | 2-1/4 |
| Brass    | Brass     |       |         |            |   |       |       |       |