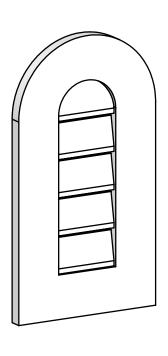

## GVPRT12X2201SF

12"W X 22"H ROUND TOP SURFACE MOUNT PVC GABLE VENT: FUNCTIONAL, W/ 3-1/2"W X 1"P STANDARD FRAME

**VENTING AREA: 5 SQ IN** 

LOUVER HEIGHT: 3"

LOUVER QTY: 5

**FRONT** 

SIDE

1. INSTALLATION TO BE COMPLETED IN ACCORDANCE WITH MANUFACTURER'S SPECIFICATIONS. 2. DRAWING MAY NOT BE TO SCALE