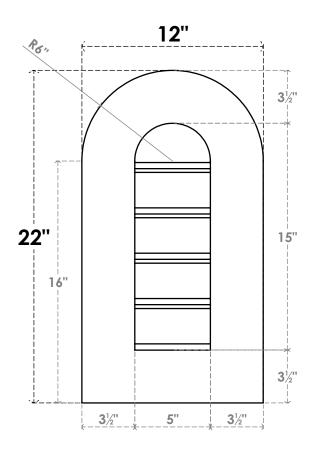

## GVPRT12X2201SF

12"W X 22"H ROUND TOP SURFACE MOUNT PVC GABLE VENT: FUNCTIONAL, W/ 3-1/2"W X 1"P STANDARD FRAME

**VENTING AREA: 5 SQ IN** 

LOUVER HEIGHT: 3"

LOUVER QTY: 5

**FRONT** 

SIDE

1. INSTALLATION TO BE COMPLETED IN ACCORDANCE WITH MANUFACTURER'S SPECIFICATIONS. 2. DRAWING MAY NOT BE TO SCALE