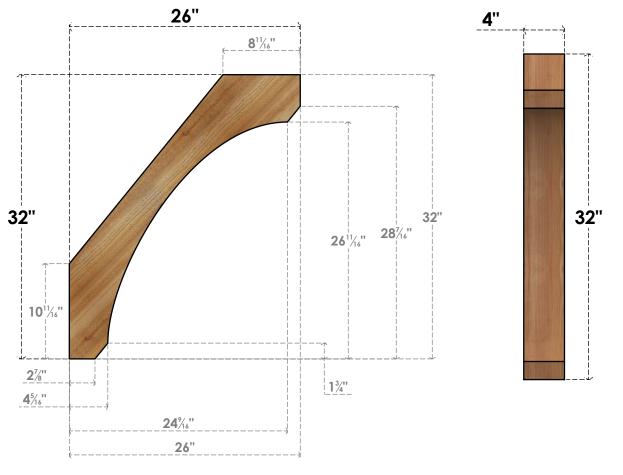

## BRC04X26X32LEC00RWR

4"W X 26"D X 32"H LEGACY ROUGH SAWN BRACE, WESTERN RED CEDAR

SIDE **FRONT** 

**EKENA MILLWORK** 2300 WEST MAIN ST. CLARKSVILLE, TX 75426 TOLL FREE: 866-607-0453 WWW.EKENAMILLWORK.COM