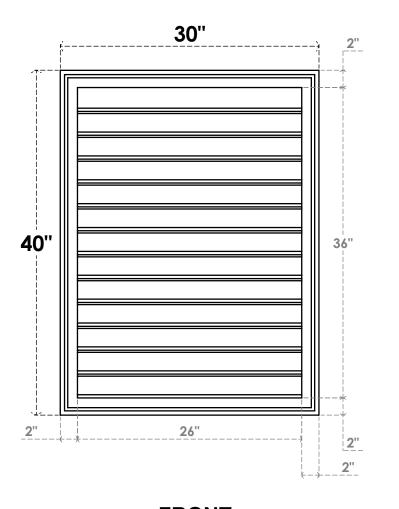

## **GVPVE30X4002SF**

30"W X 40"H RECTANGLE SURFACE MOUNT PVC GABLE VENT: FUNCTIONAL, W/ 2"W X 1-1/2"P **BRICKMOULD FRAME** 

**VENTING AREA: 78 SQ IN** LOUVER HEIGHT: 2 3/4"

LOUVER QTY: 13

**FRONT** 

SIDE

**EKENA MILLWORK** 2300 WEST MAIN ST. CLARKSVILLE, TX 75426 TOLL FREE: 866-607-0453 WWW.EKENAMILLWORK.COM